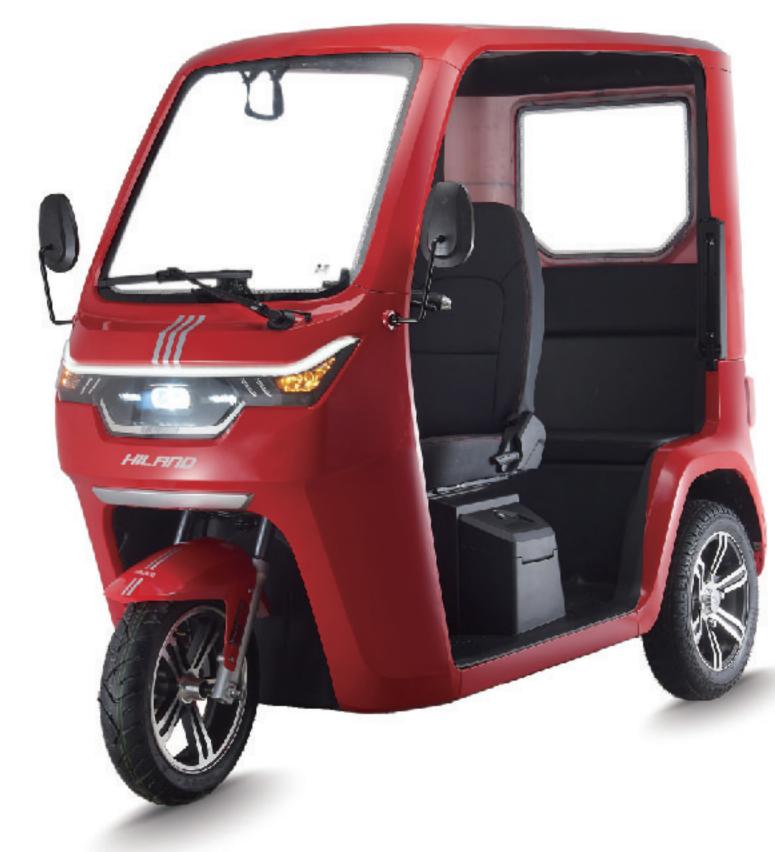

## SPECIFICATIONS

| II | SIZE     |
|----|----------|
| KG | WEIGHT   |
| Ø  | VOLTAGE  |
| Ō  | MOTOR PC |
| A  | TOP SPEE |
| -  | CONTROL  |

2130\*985\*1620MM 60V

- **OWER** 800W/1000W
  - ED
- CONTROLLER 18T
- 190KG(WITHOUT BATTERY)
- 35km/h

- BATTERY **O** TIRES
- BRAKE(F/R) **ම RANGE**
- DISC BRKE 60KM