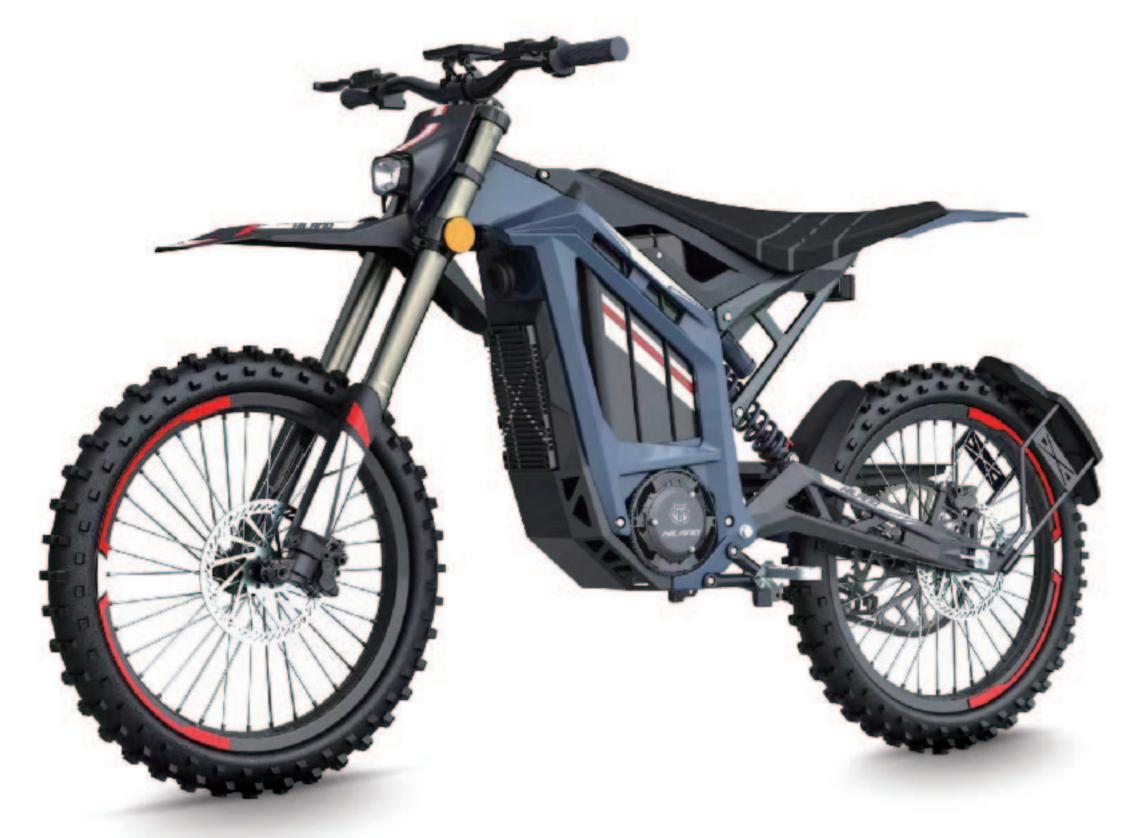

## **J24EH002**

## **SPECIFICATIONS**

| II SIZE         | 1920*380*770MM            |
|-----------------|---------------------------|
| ▲ WEIGHT        | 72KG                      |
|                 | 60V                       |
| © MOTOR POWER   | 3000W                     |
| O TOP SPEED     | 45km/h                    |
| CONTROLLER      | 18T                       |
| BATTERY         | 60V12AH (LITHIUM BATTERY) |
| O TIRES         | 12INCH                    |
| BRAKE(F/R)      | F:DISC BRAKE R:DRUM BRAKE |
| ථ RANGE         | 35-45KM                   |
| ☑ CERTIFICATION | EEC                       |