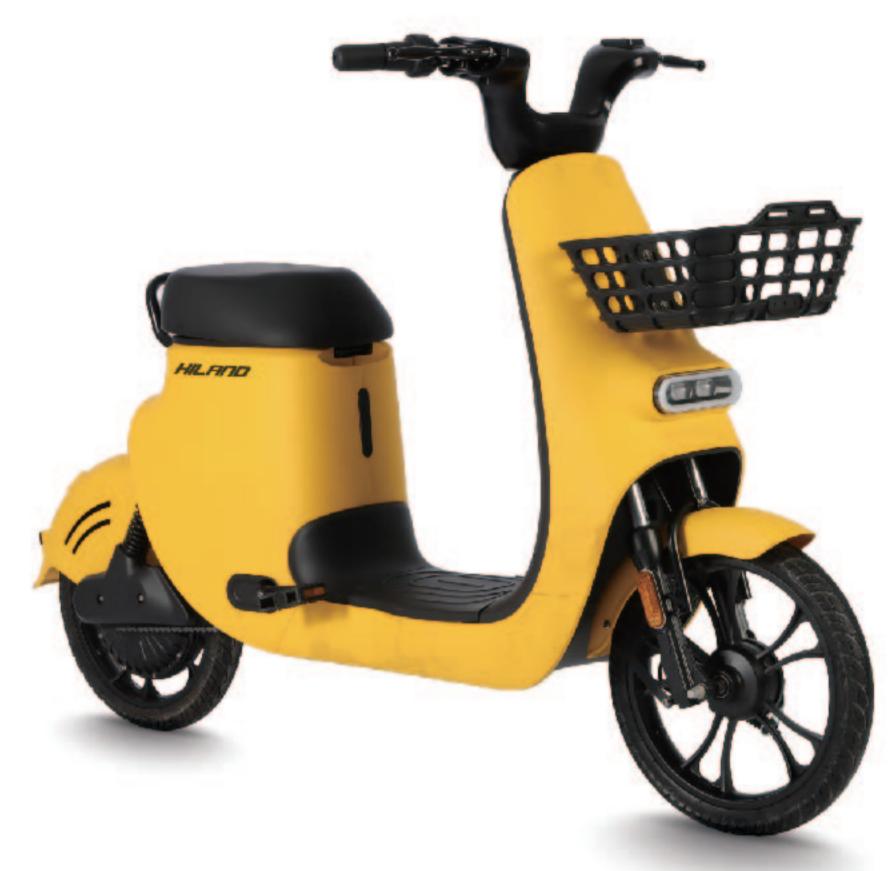

## **J24ESR002**

/15AH-24AH (LITHIUM TTERY) 0-16 R:DRUM BRAKE 80KM

## SPECIFICATIONS

 Image: Size
 1560\*1030\*660MM

 Image: Weight
 52.5KG

 Voltrage
 48V

 Image: Motor Power
 350W

 Image: Top Speed
 25km/h

 Image: Controller
 6T

- BATTERY O TIRES
- © TIRES 2.50-16 © BRAKE(F/R) F&R:DRUM BRAKE
- C DRAKE(I/K)
- ి RANGE
- 90KM

48V24AH (LITHIUM BATTERY)

⊘ CERTIFICATION CCC