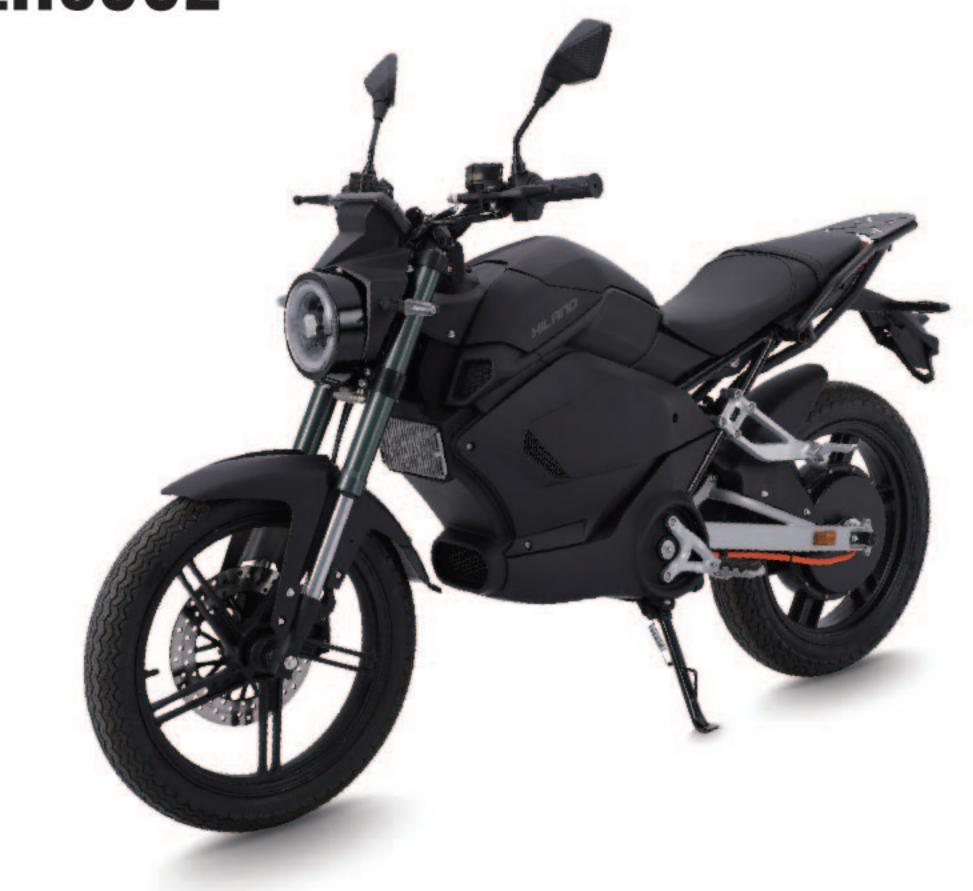

## **J24EHS001**

## SPECIFICATIONS

| II SIZE       | 1650*330*850MM | BATTERY    | 72V40 |
|---------------|----------------|------------|-------|
| A WEIGHT      | 60KG           |            | BATT  |
| Ø VOLTAGE     | 72V            | O TIRES    | 19INC |
| © MOTOR POWER | 3000W          | BRAKE(F/R) | F&R:D |
| O TOP SPEED   | 70km/h         | ථ RANGE    | 100-1 |
| CONTROLLER    | 18T            |            |       |