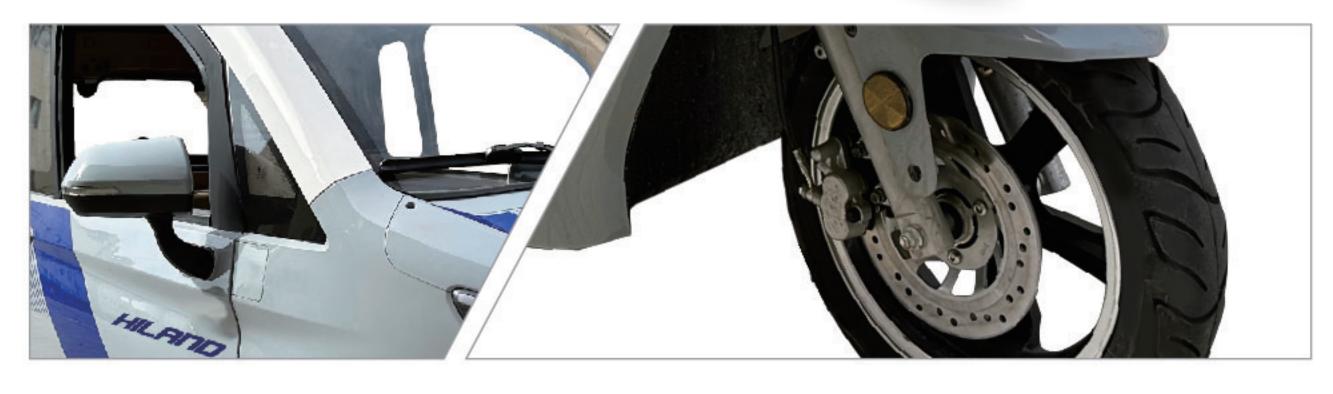

## SPECIFICATIONS

| II SIZE     | 2455*1155*1590MM     |
|-------------|----------------------|
| 💩 WEIGHT    | 220KG(WITHOUT BATTER |
|             | 60V                  |
| MOTOR POWER | 1500W/2000W          |
| O TOP SPEED | 35-45km/h            |
| CONTROLLER  | 18T/24T              |
|             |                      |

ERY)

BATTERY O TIRES

BRAKE(F/R) **ම RANGE** 

60V55AH/60V80AH BEFORE:130/60-13M/C; AFTER:135/70-12 DISC BRKE 60KM