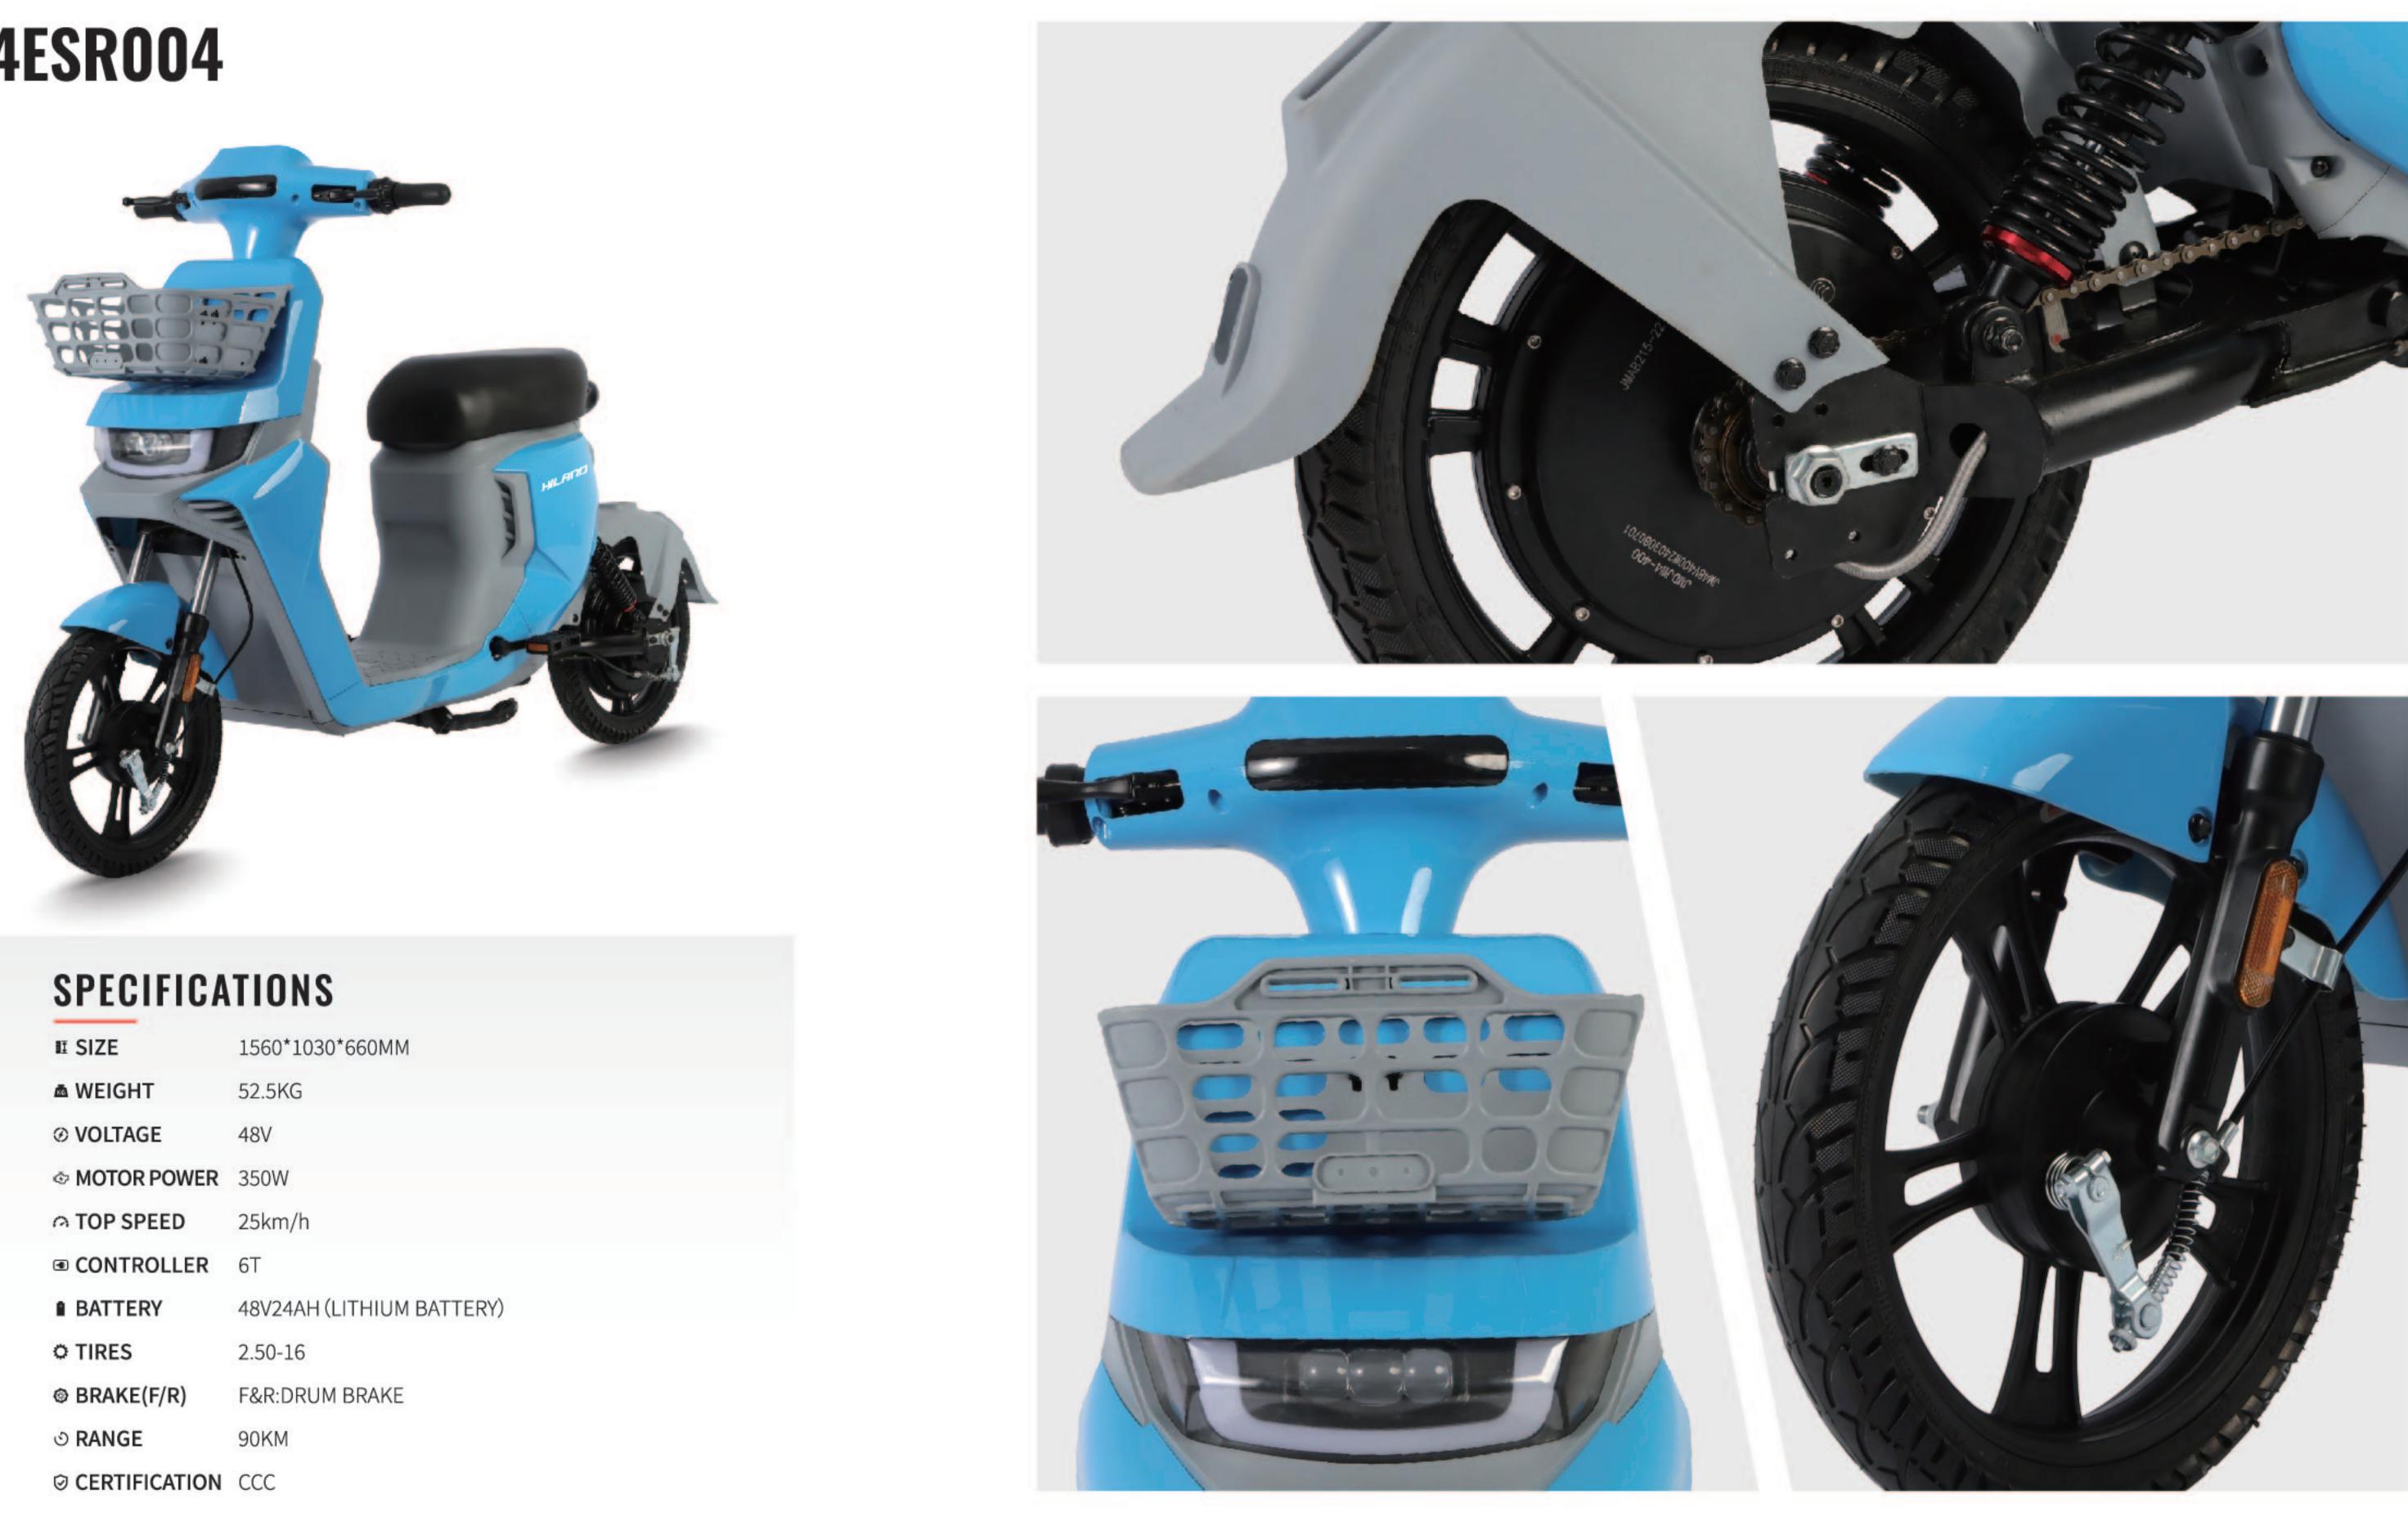

## **J24ESR004**

| II SIZE         | 1560*1030*660MM           |
|-----------------|---------------------------|
| ▲ WEIGHT        | 52.5KG                    |
|                 | 48V                       |
| MOTOR POWER     | 350W                      |
| O TOP SPEED     | 25km/h                    |
| CONTROLLER      | 6T                        |
| BATTERY         | 48V24AH (LITHIUM BATTERY) |
| O TIRES         | 2.50-16                   |
| BRAKE(F/R)      | F&R:DRUM BRAKE            |
| ථ RANGE         | 90KM                      |
| ☑ CERTIFICATION | CCC                       |