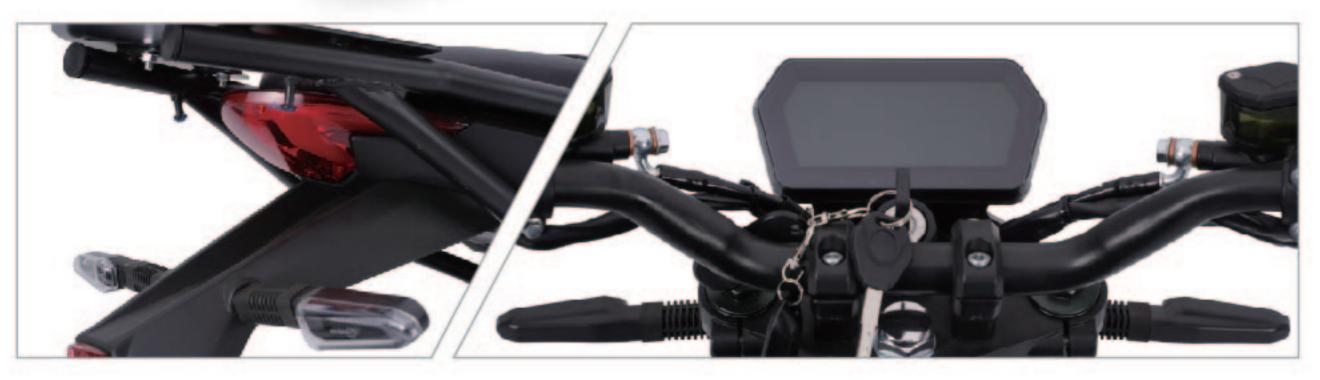

## **J24EH002**

## **SPECIFICATIONS**

| II SIZE         | 1920*380*770MM            |
|-----------------|---------------------------|
| ▲ WEIGHT        | 72KG                      |
|                 | 60V                       |
| © MOTOR POWER   | 3000W                     |
| O TOP SPEED     | 45km/h                    |
| CONTROLLER      | 18T                       |
| BATTERY         | 60V12AH (LITHIUM BATTERY) |
| O TIRES         | 12INCH                    |
| BRAKE(F/R)      | F:DISC BRAKE R:DRUM BRAKE |
| ථ RANGE         | 35-45KM                   |
| ☑ CERTIFICATION | EEC                       |