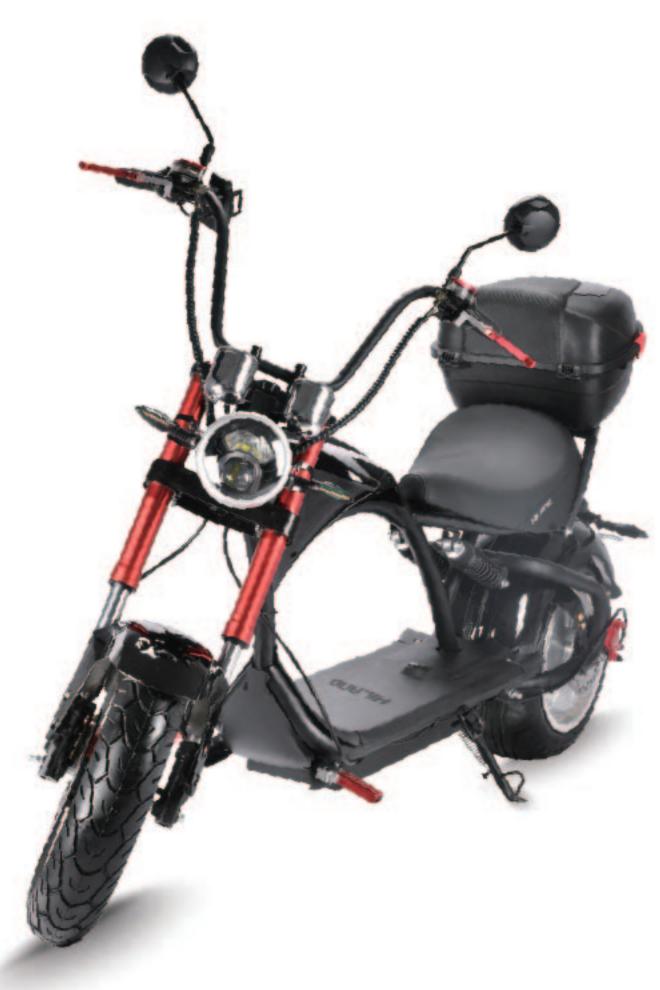

## **J24EH002**

## **SPECIFICATIONS**

| II SIZE         | 1920*380*770MM            |
|-----------------|---------------------------|
| ▲ WEIGHT        | 72KG                      |
|                 | 60V                       |
| © MOTOR POWER   | 3000W                     |
| O TOP SPEED     | 45km/h                    |
| CONTROLLER      | 18T                       |
| BATTERY         | 60V12AH (LITHIUM BATTERY) |
| O TIRES         | 12INCH                    |
| BRAKE(F/R)      | F:DISC BRAKE R:DRUM BRAKE |
| ථ RANGE         | 35-45KM                   |
| ☑ CERTIFICATION | EEC                       |