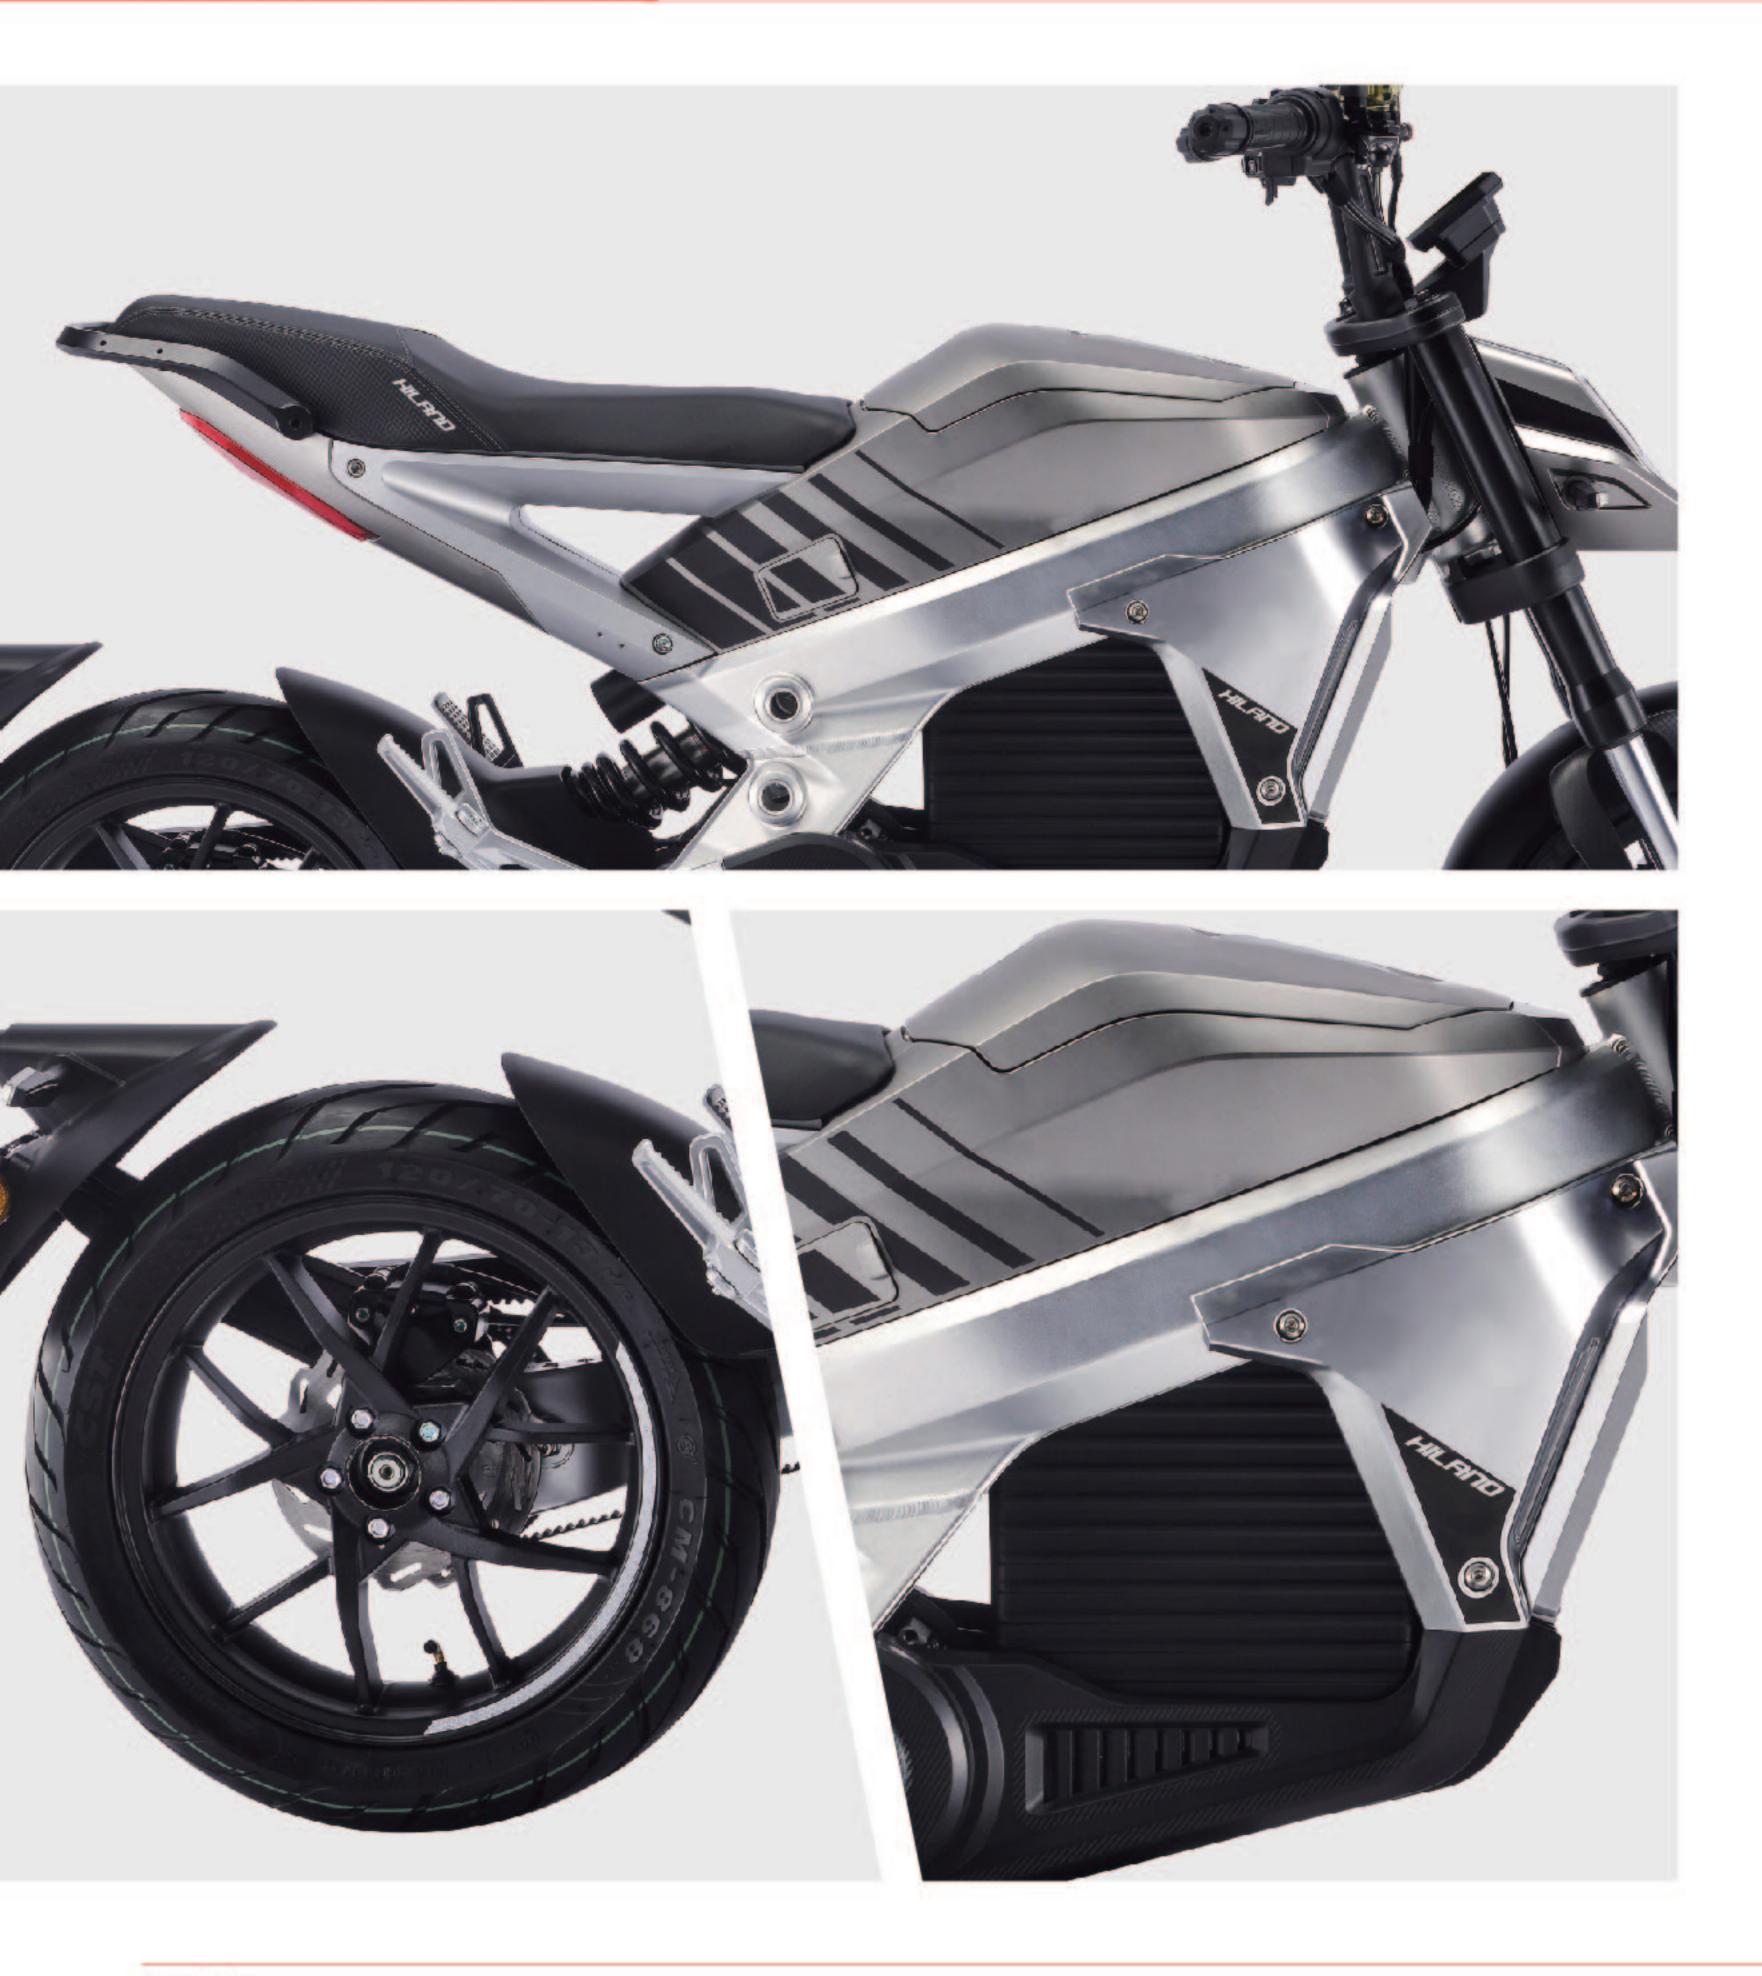

## **J24EHS001**

## SPECIFICATIONS

| II SIZE       | 1650*330*850MM | BATTERY    | 72V40 |
|---------------|----------------|------------|-------|
| A WEIGHT      | 60KG           |            | BATT  |
| Ø VOLTAGE     | 72V            | O TIRES    | 19INC |
| © MOTOR POWER | 3000W          | BRAKE(F/R) | F&R:D |
| O TOP SPEED   | 70km/h         | ථ RANGE    | 100-1 |
| CONTROLLER    | 18T            |            |       |