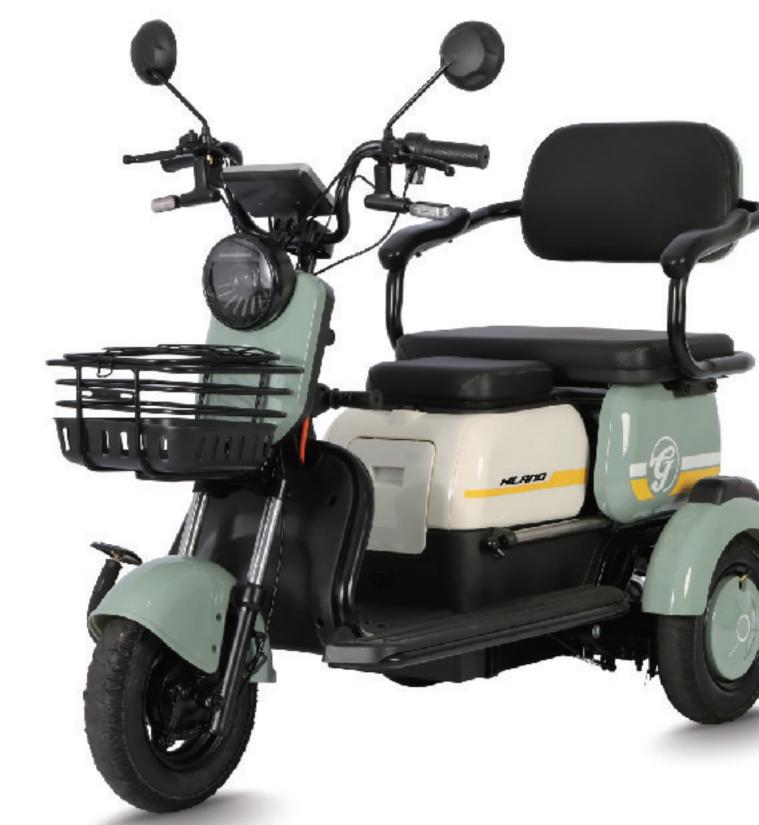

ELECTRIC TRIKE www.joykiebikes.com





## SPECIFICATIONS

- II SIZE A WEIGHT Ø VOLTAGE
- 2000\*880\*850MM 120KG 60V/48V
- © MOTOR POWER 800W
- TOP SPEED 25km/h-45km/h
- CONTROLLER 12T

BATTERY O TIRES 3.00-10 BRAKE(F/R) **ව RANGE** 40-50KM ⊘ CERTIFICATION 3C

## **J24ETK002**



FOOT BRAKE + HANDBRAKE





#### **SPECIFICATIONS**

| II SIZE     | 1580*770*850MM |
|-------------|----------------|
| ▲ WEIGHT    | 90KG           |
|             | 60V/48V        |
| MOTOR POWER | 650W           |
| O TOP SPEED | 25-45km/h      |
| CONTROLLER  | 12T            |
|             |                |



| 1 | BATTERY    |
|---|------------|
| ¢ | TIRES      |
| 0 | BRAKE(F/R) |
|   |            |
| ୬ | RANGE      |

FRONT DRUM BRAKE + FOOT BRAKE 30-50KM

3.00-8

60V20AH/48V20AH

⊘ CERTIFICATION 3C





## **SPECIFICATIONS**

| II | SIZE    |
|----|---------|
| RG | WEIGHT  |
| Ø  | VOLTAGE |
| Ō  | MOTOR P |
| A  | TOP SPE |
| _  | CONTROL |

1400\*780\*800MM 80KG

60V/48V

DR POWER 500W

EED 25-45km/h

CONTROLLER 9T

 ■ BATTERY
 60V20AH/48V20AH

 ○ TIRES
 3.00-8

 ● BRAKE(F/R)
 FRONT DRUM BRAKE +

 FOOT BRAKE
 FOOT BRAKE

 ● RANGE
 35-55KM

 ● CERTIFICATION
 3C

## **J24ETK004**







#### SPECIFICATIONS

| II SIZE       | 1550*670*1080MM |
|---------------|-----------------|
| 💩 WEIGHT      | 80KG            |
|               | 72V             |
| © MOTOR POWER | 800W*2          |
| O TOP SPEED   | 60km/h          |
| CONTROLLER    | 12T*2           |



#### BATTERY

72V58AH (LITHIUM BATTERY)

- **TIRES** 3.00-10
- BRAKE(F/R) DISC BRKE
- **৩ RANGE** 90-100KM
- ⊘ CERTIFICATION 3C