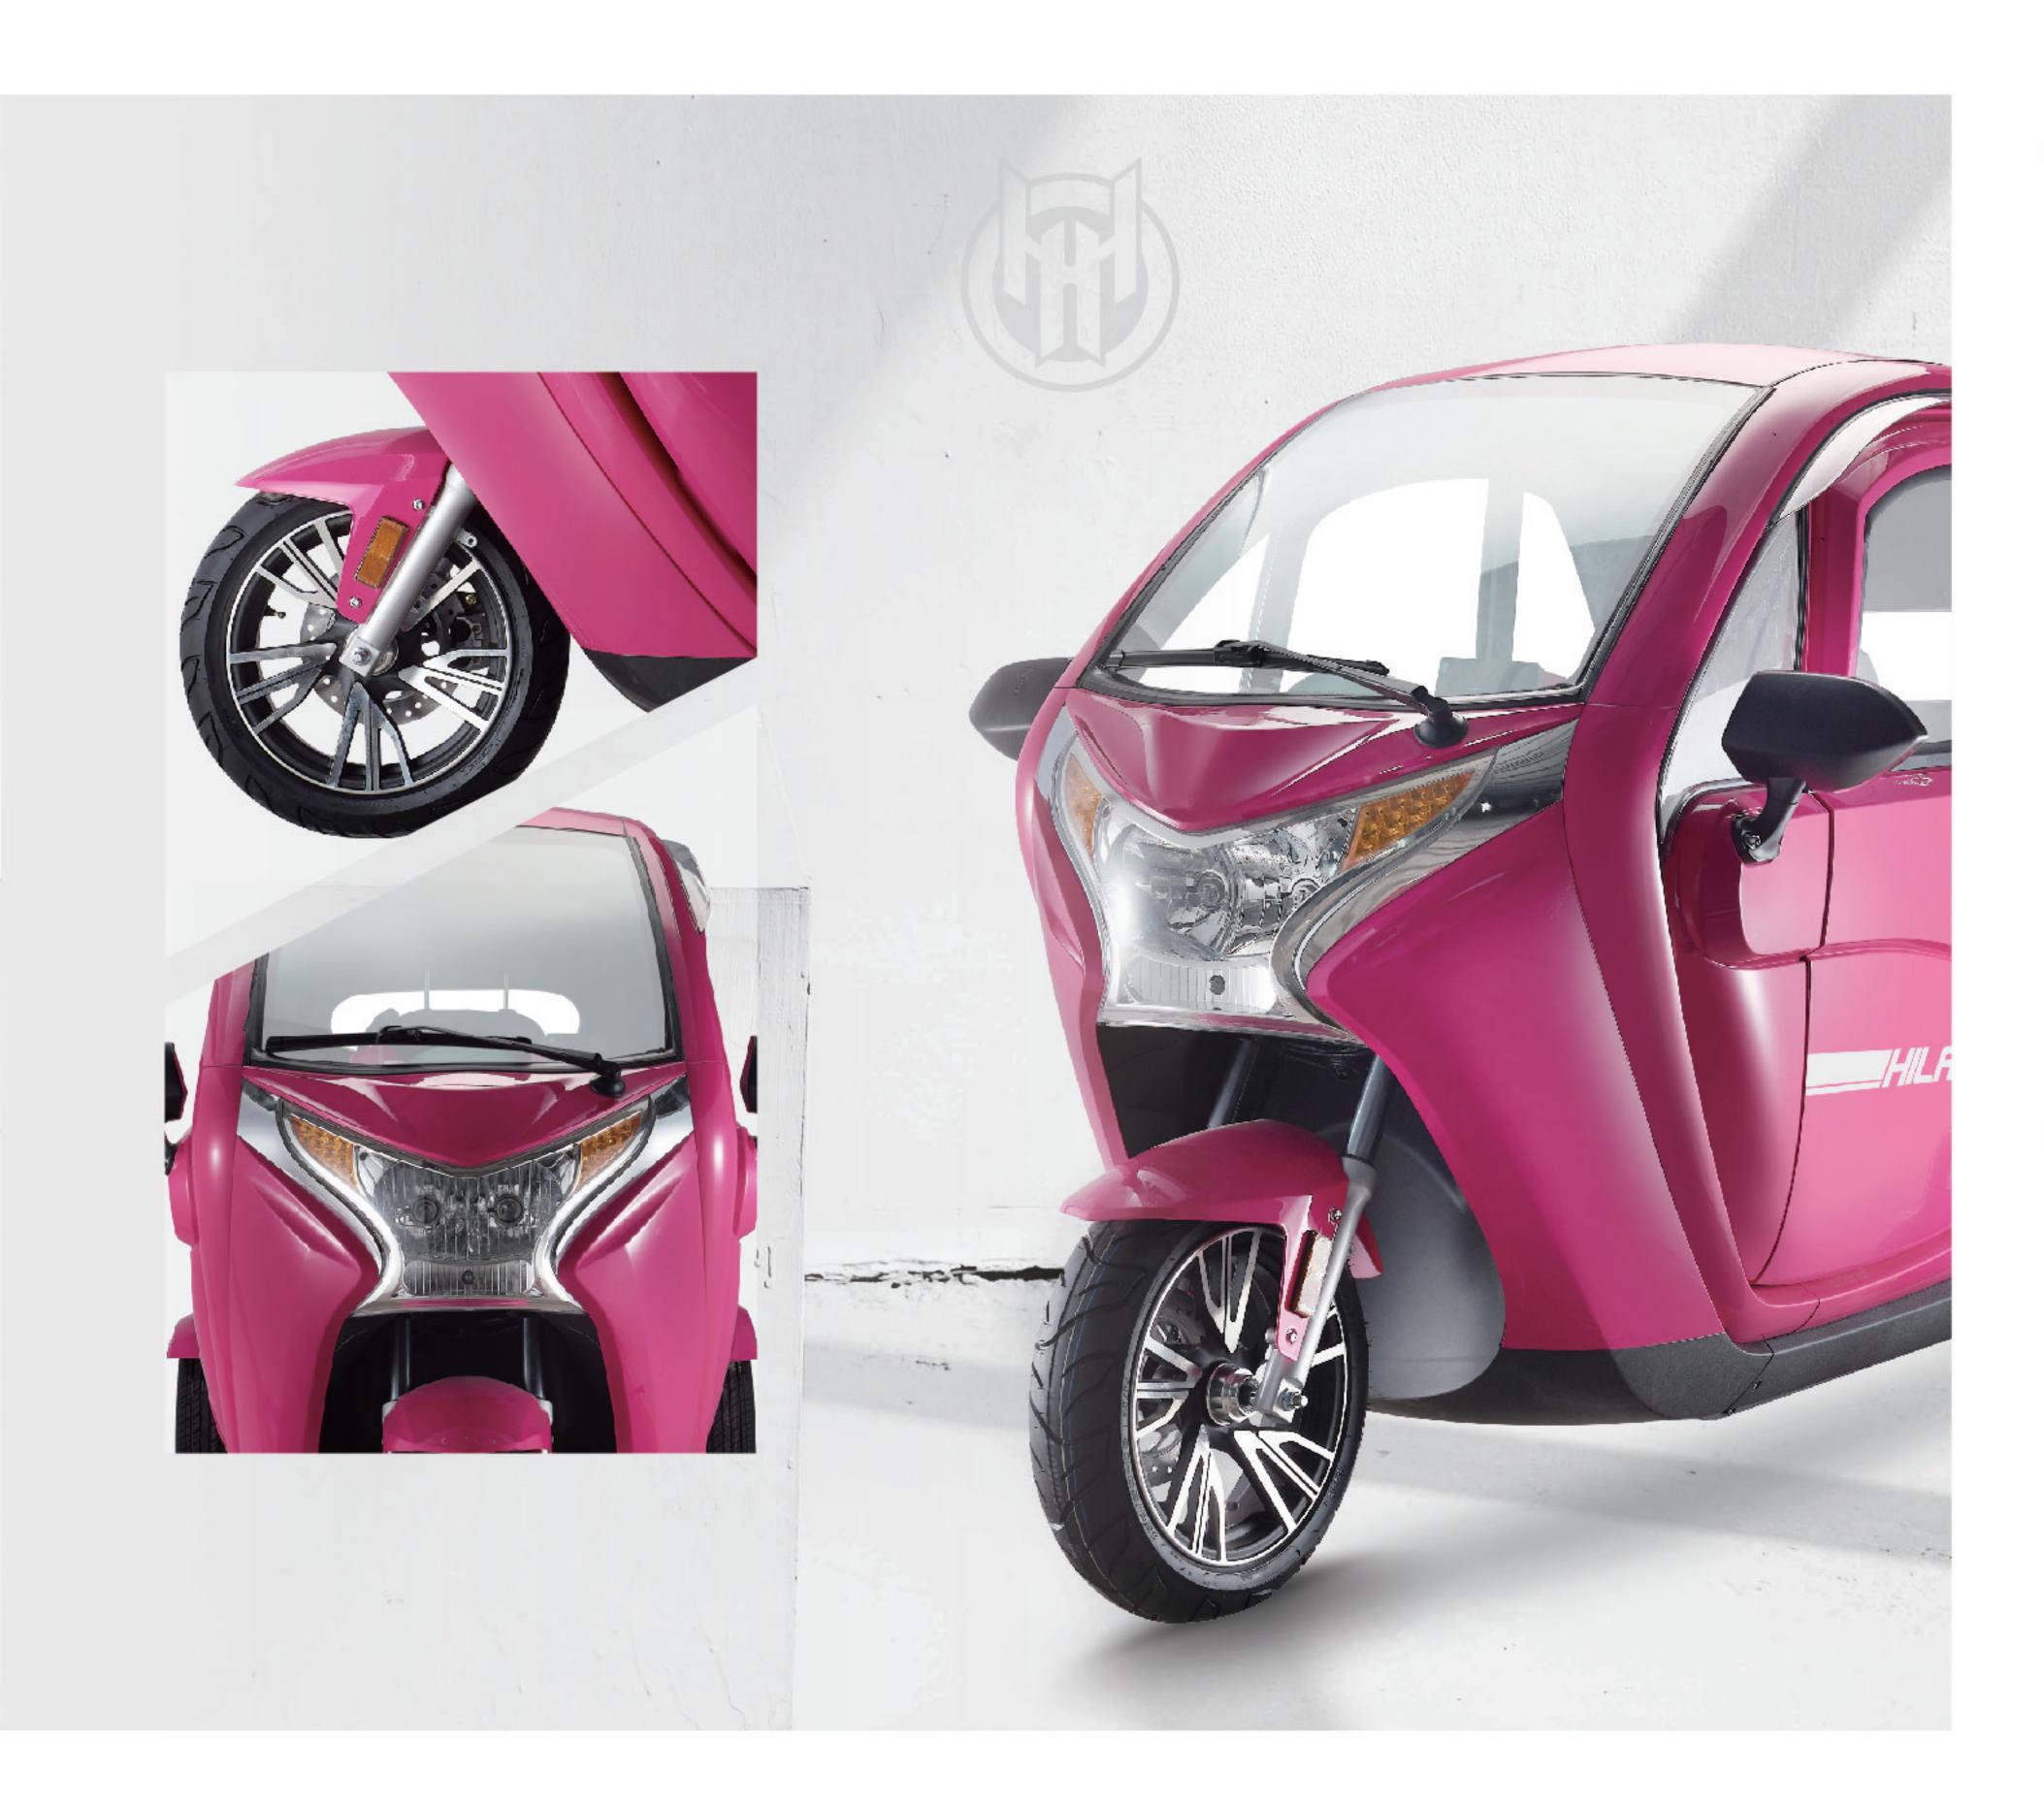

## **SPECIFICATIONS**

|      | 2290*1190*1510MM                 |
|------|----------------------------------|
|      | 240KG(WITHOUT BATTERY)           |
|      | 60V/72V                          |
| OWER | 1000W/1200W/2200W                |
| ED   | 30-45km/h                        |
| LER  | 18T/24T                          |
|      | 60V45AH/72V45AH                  |
|      | BEFORE:130/60-13;AFTER:125/65-12 |
| 'R)  | DISC BRKE                        |
|      | 60KM                             |
|      |                                  |