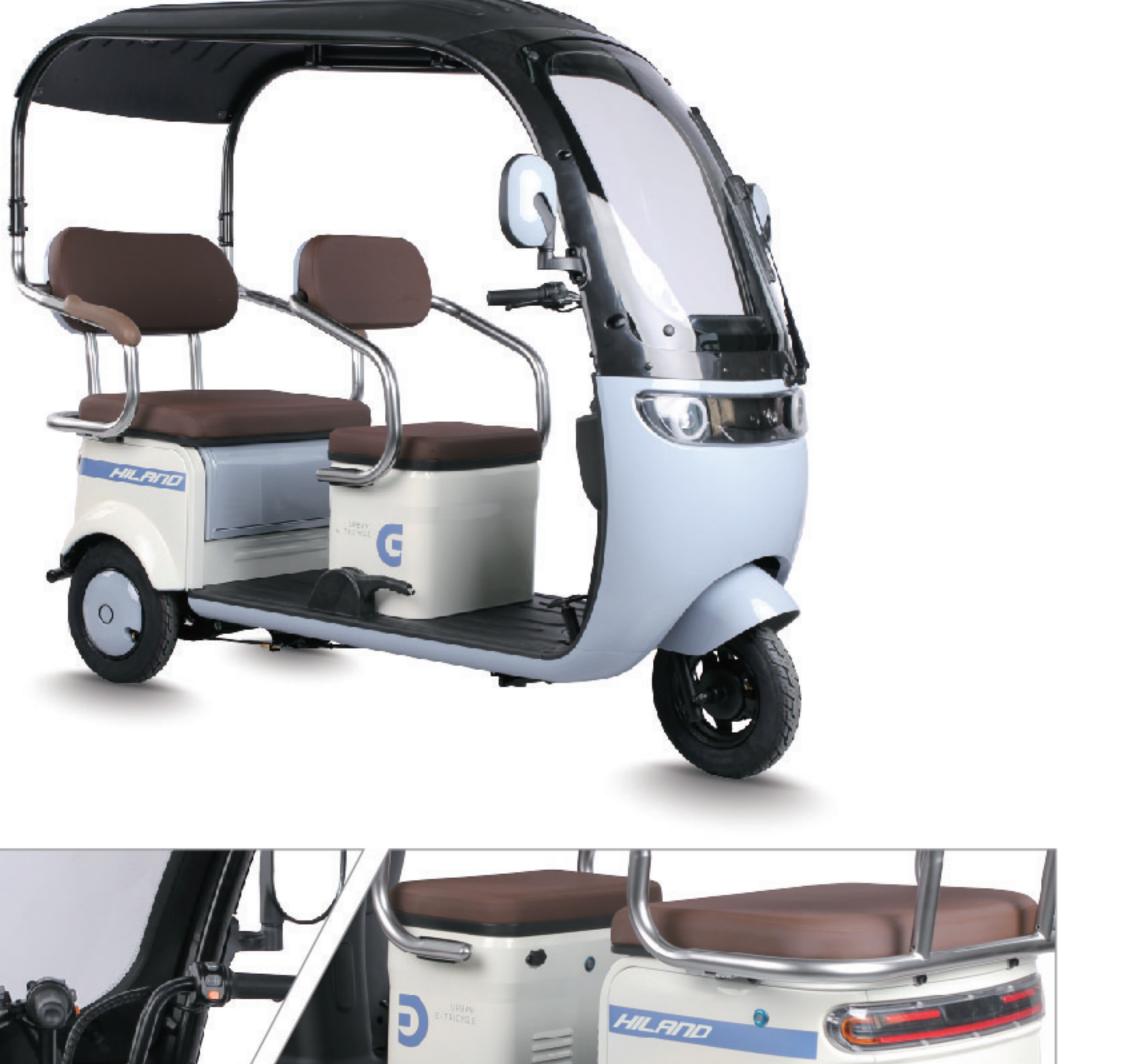

HILAND

## SPECIFICATIONS

- II SIZE A WEIGHT Ø VOLTAGE
- 2000\*880\*850MM 120KG 60V/48V
- © MOTOR POWER 800W
- TOP SPEED 25km/h-45km/h
- CONTROLLER 12T

BATTERY O TIRES 3.00-10 BRAKE(F/R) **ව RANGE** 40-50KM ⊘ CERTIFICATION 3C

## **J24ETK002**

FOOT BRAKE + HANDBRAKE

| 1 | BATTERY    |
|---|------------|
| ¢ | TIRES      |
| 0 | BRAKE(F/R) |
|   |            |
| ୬ | RANGE      |

FRONT DRUM BRAKE + FOOT BRAKE 30-50KM

3.00-8

60V20AH/48V20AH

⊘ CERTIFICATION 3C