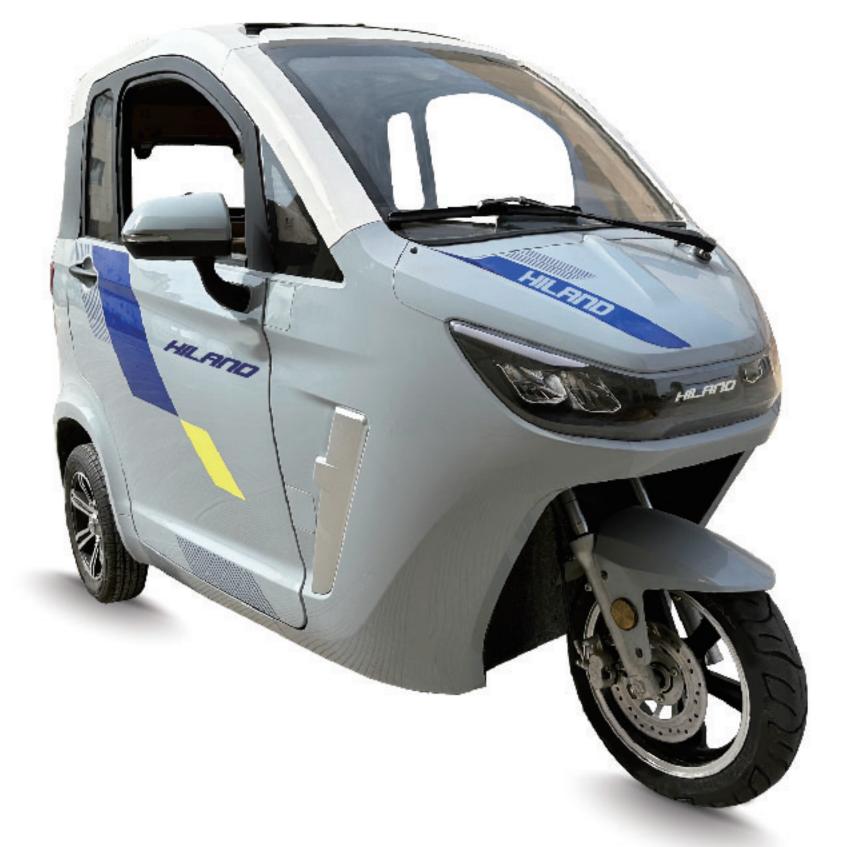

## SPECIFICATIONS

| II SIZE     | 2455*1155*1590MM     |
|-------------|----------------------|
| 💩 WEIGHT    | 220KG(WITHOUT BATTER |
|             | 60V                  |
| MOTOR POWER | 1500W/2000W          |
| O TOP SPEED | 35-45km/h            |
| CONTROLLER  | 18T/24T              |
|             |                      |

ERY)

BATTERY O TIRES

BRAKE(F/R) **ම RANGE** 

60V55AH/60V80AH BEFORE:130/60-13M/C; AFTER:135/70-12 DISC BRKE 60KM