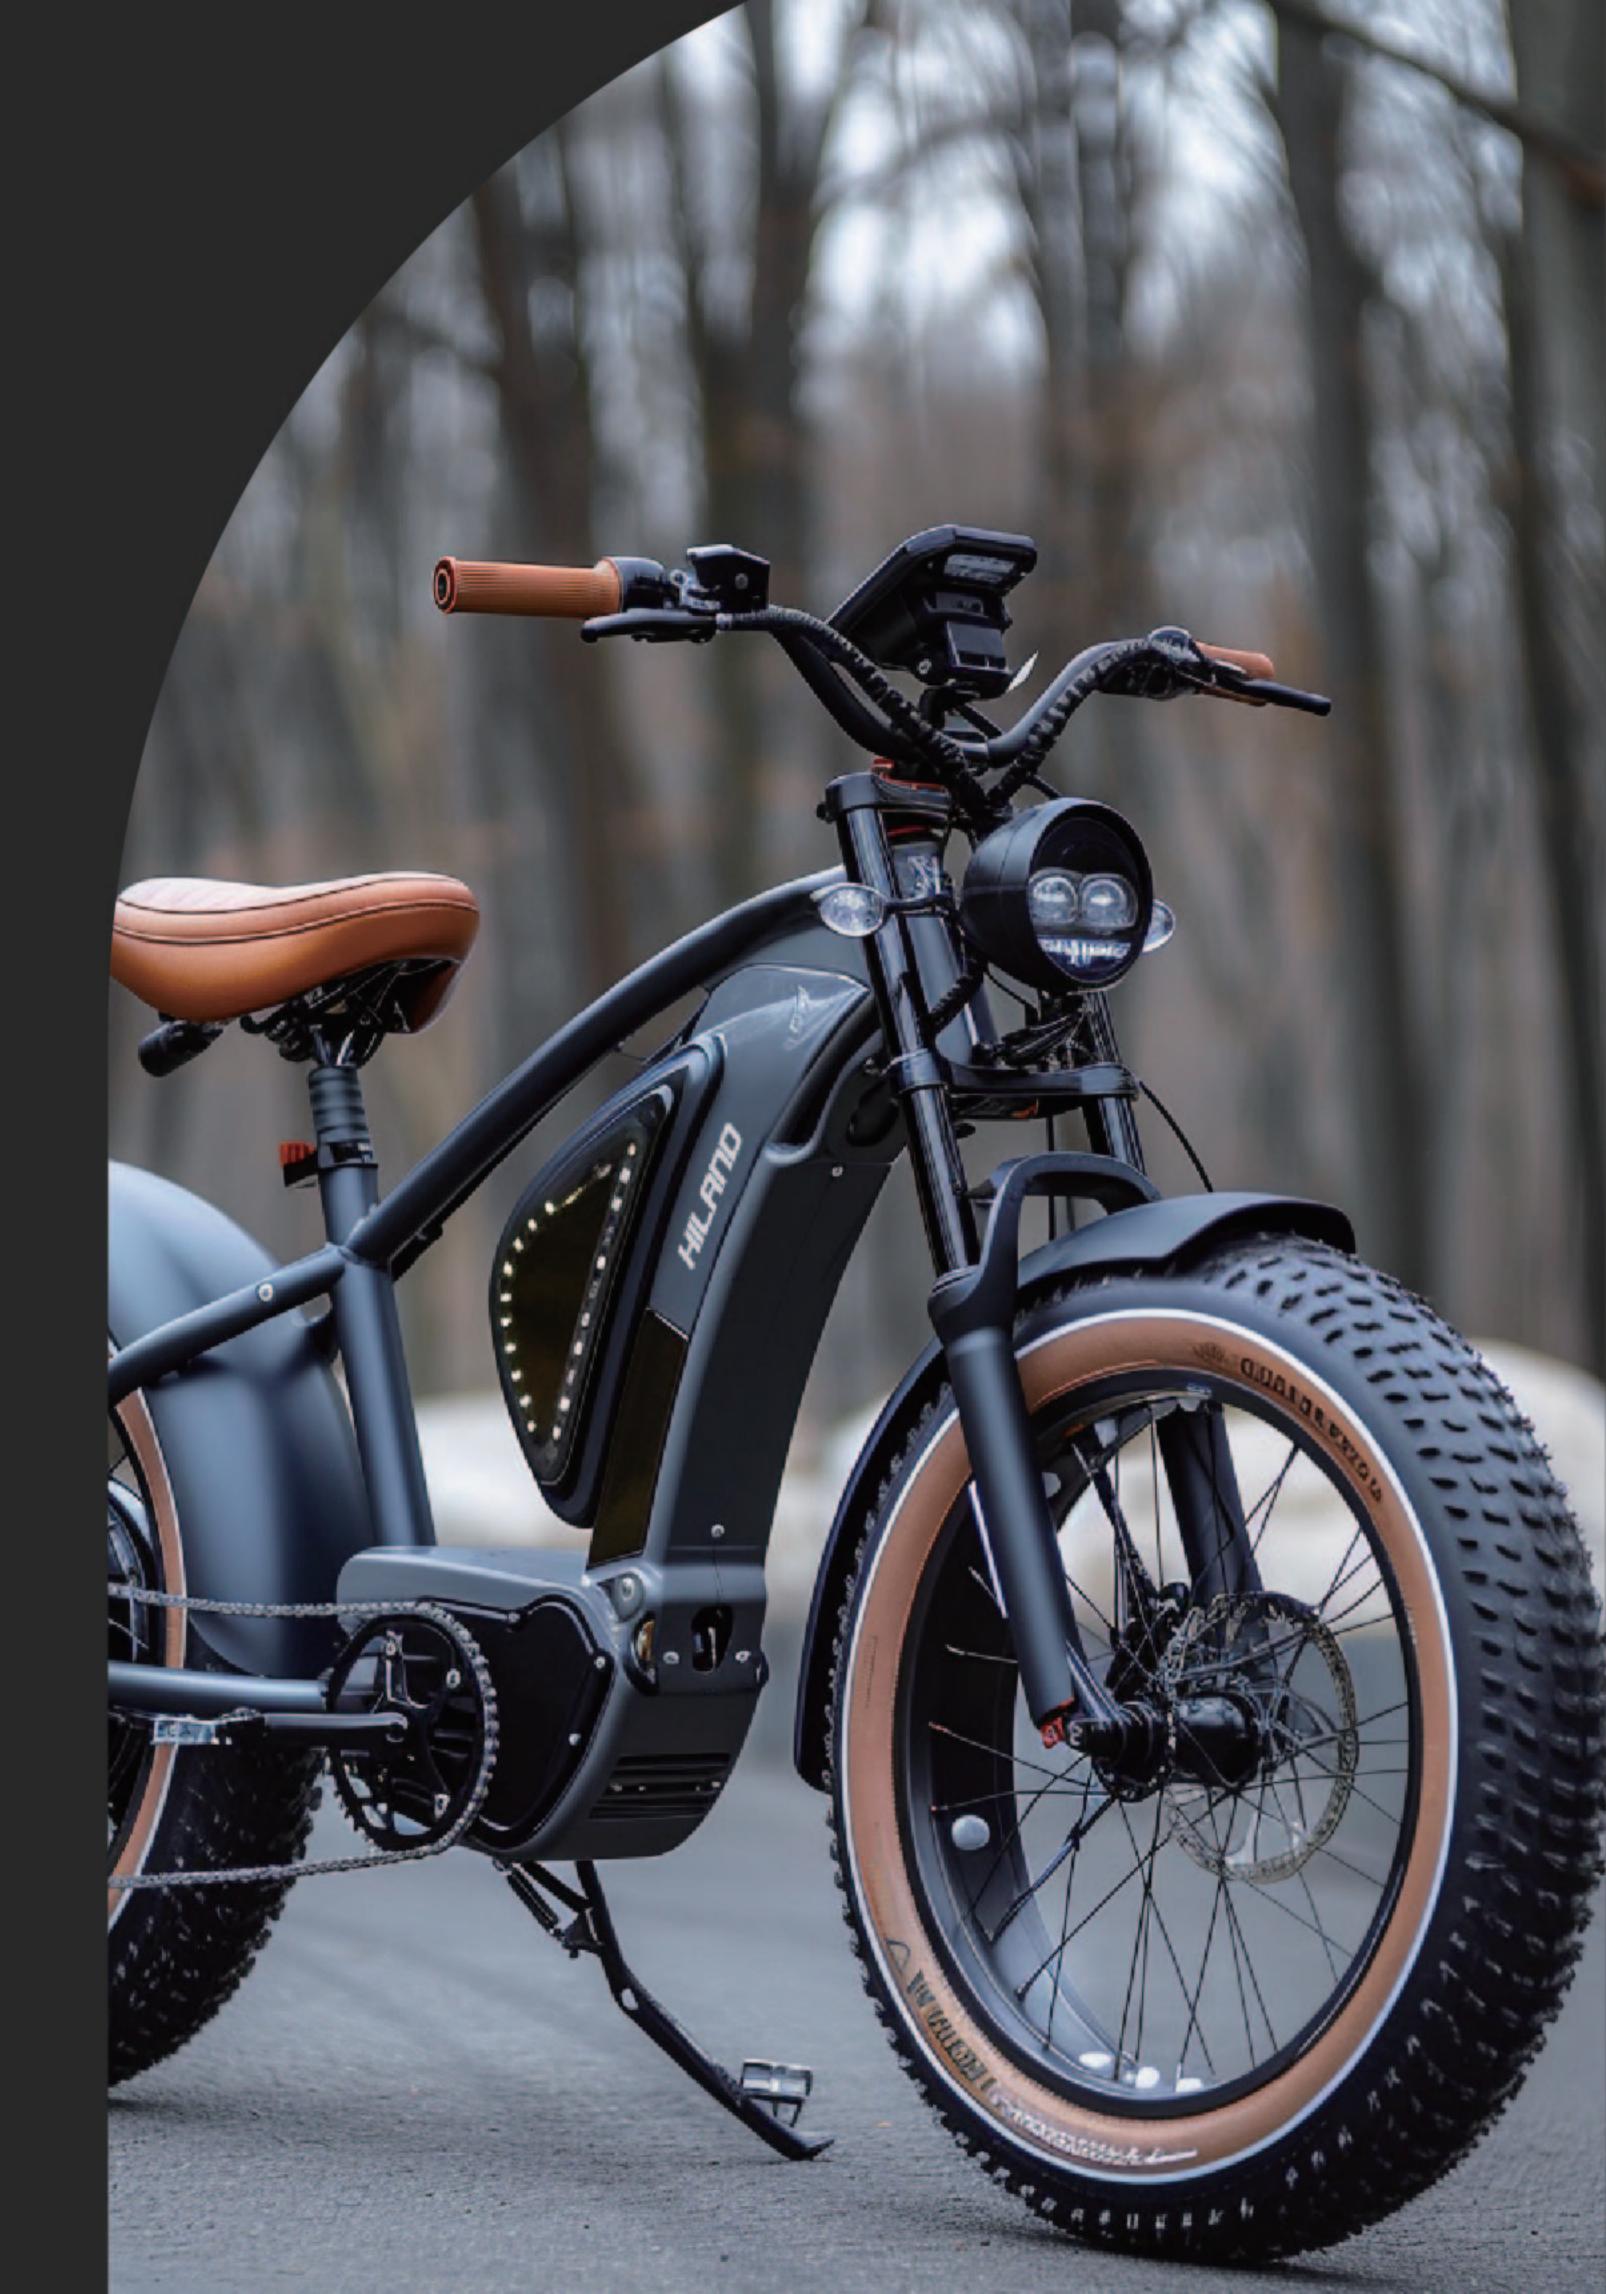

## **J24EH001**

| II SIZE         | 1900*390*1000MM           |
|-----------------|---------------------------|
| ▲ WEIGHT        | 72KG                      |
| Ø VOLTAGE       | 60V                       |
| MOTOR POWER     | 1500W                     |
| O TOP SPEED     | 45km/h                    |
| CONTROLLER      | 12T                       |
| BATTERY         | 60V12AH (LITHIUM BATTERY) |
| O TIRES         | 8INCH                     |
| BRAKE(F/R)      | F&R:DISC BRAKE            |
| ථ RANGE         | 35-40KM                   |
| ⊘ CERTIFICATION | EEC                       |