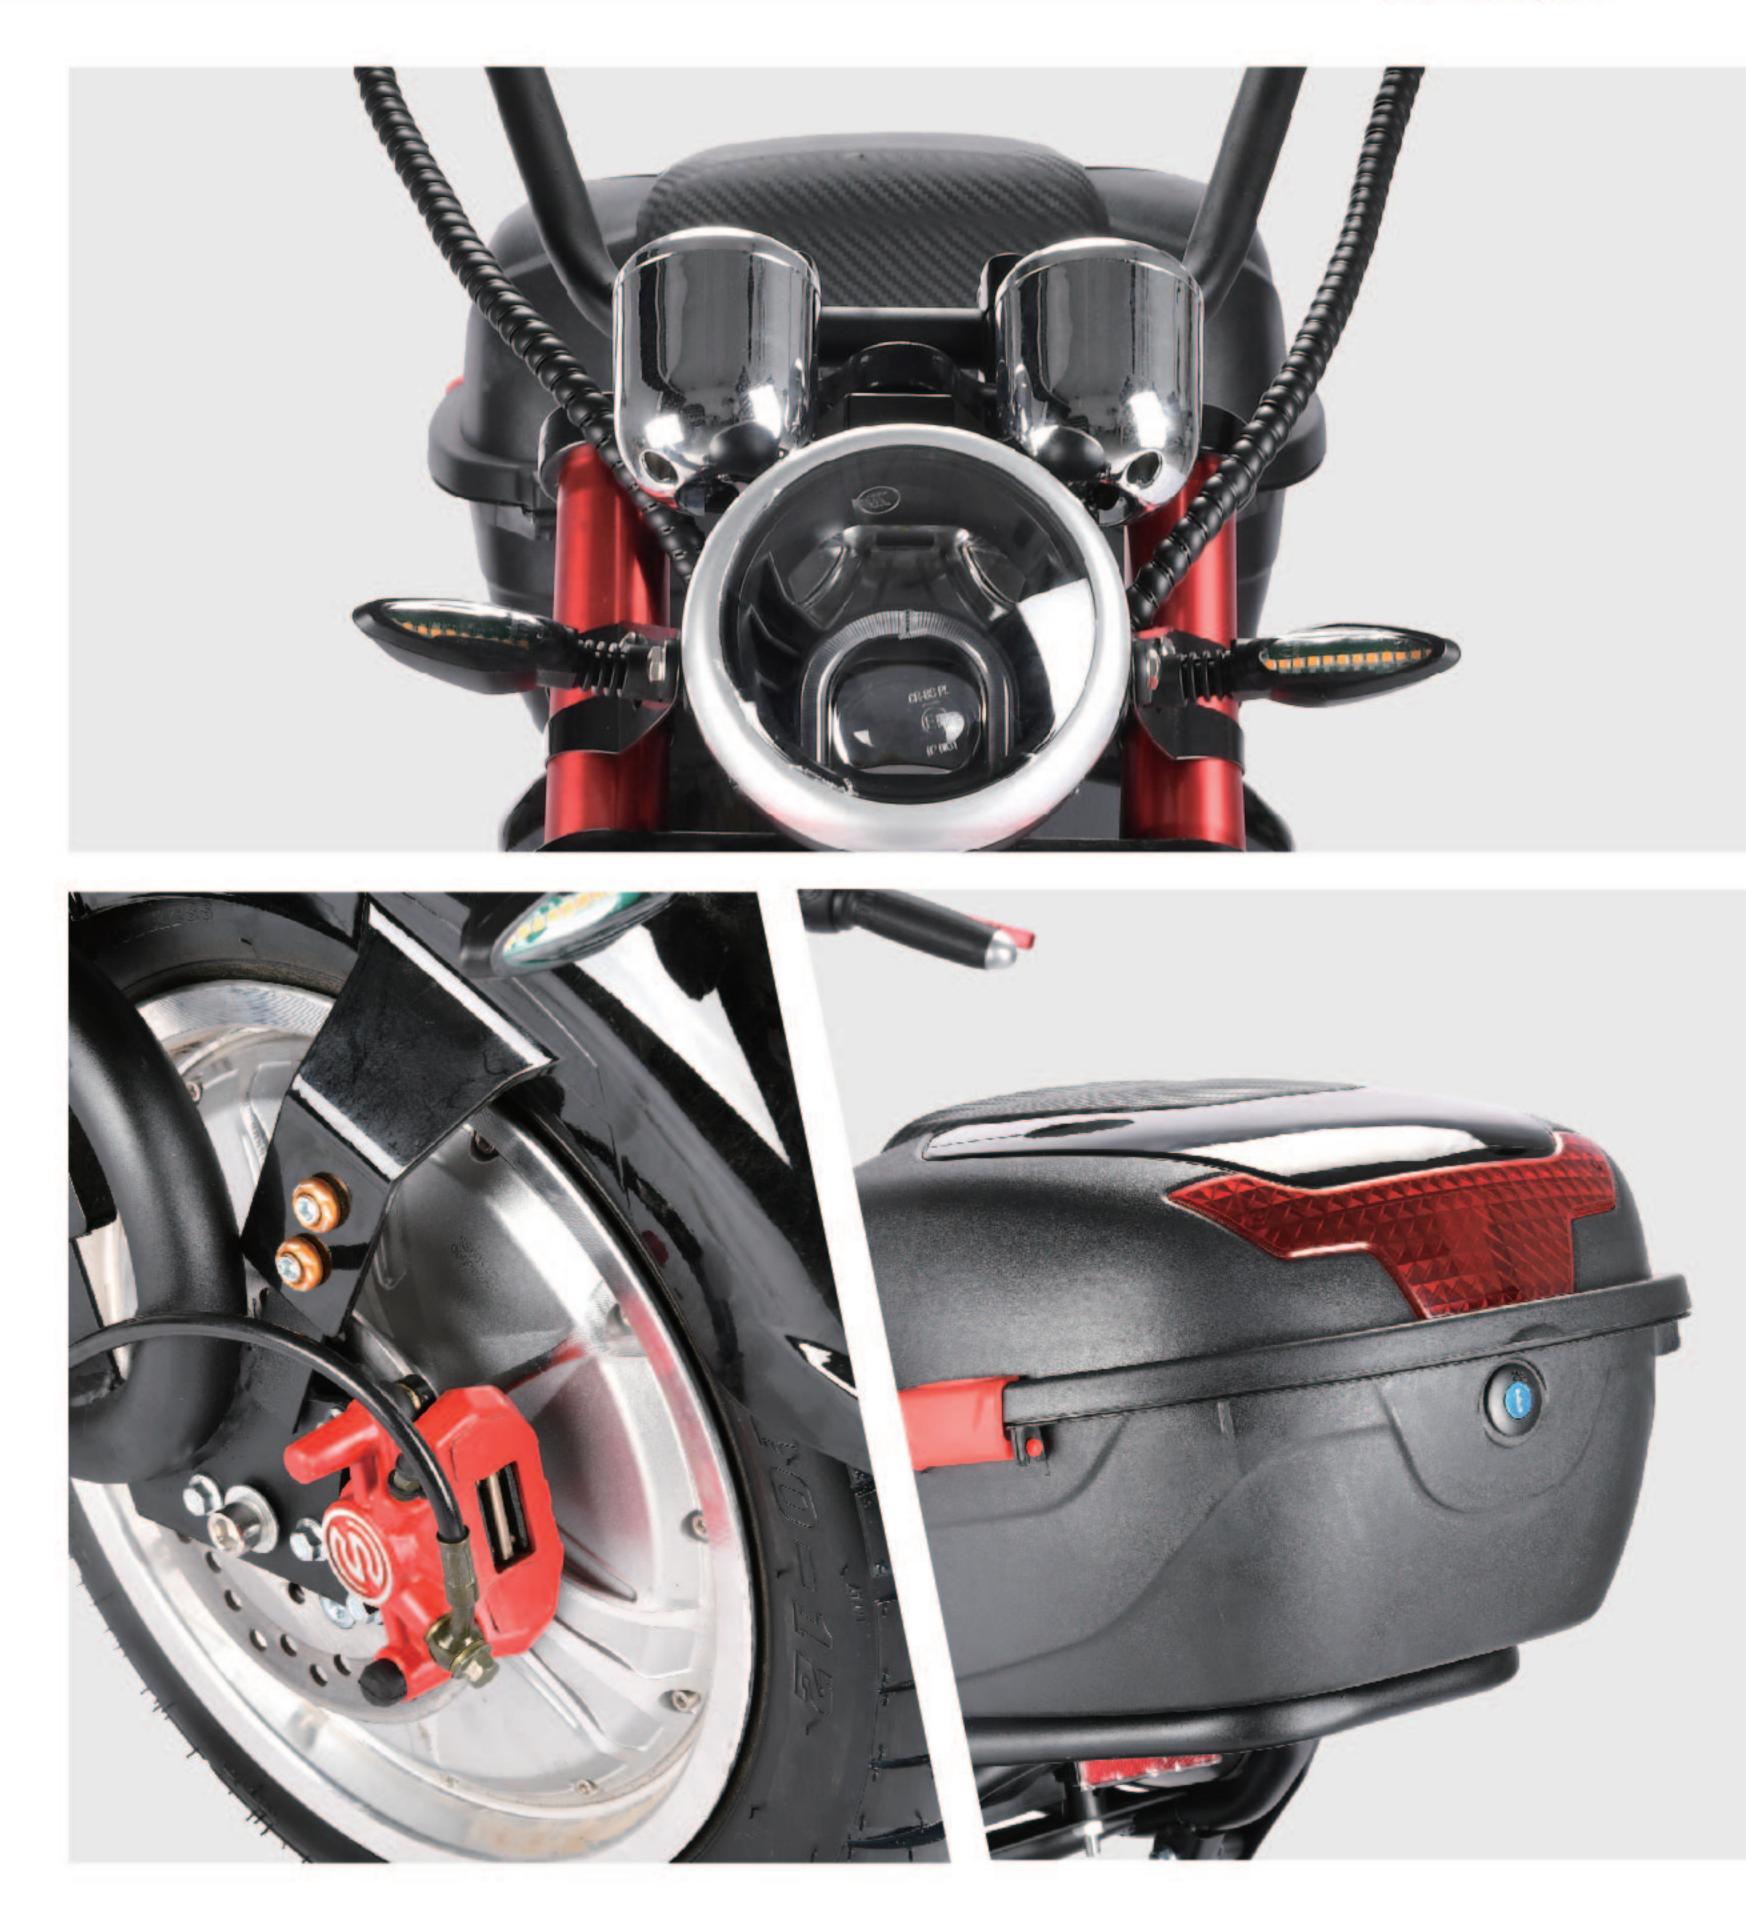

## **J24EH002**

## **SPECIFICATIONS**

| II SIZE         | 1920*380*770MM            |
|-----------------|---------------------------|
| ▲ WEIGHT        | 72KG                      |
|                 | 60V                       |
| © MOTOR POWER   | 3000W                     |
| O TOP SPEED     | 45km/h                    |
| CONTROLLER      | 18T                       |
| BATTERY         | 60V12AH (LITHIUM BATTERY) |
| O TIRES         | 12INCH                    |
| BRAKE(F/R)      | F:DISC BRAKE R:DRUM BRAKE |
| ථ RANGE         | 35-45KM                   |
| ☑ CERTIFICATION | EEC                       |