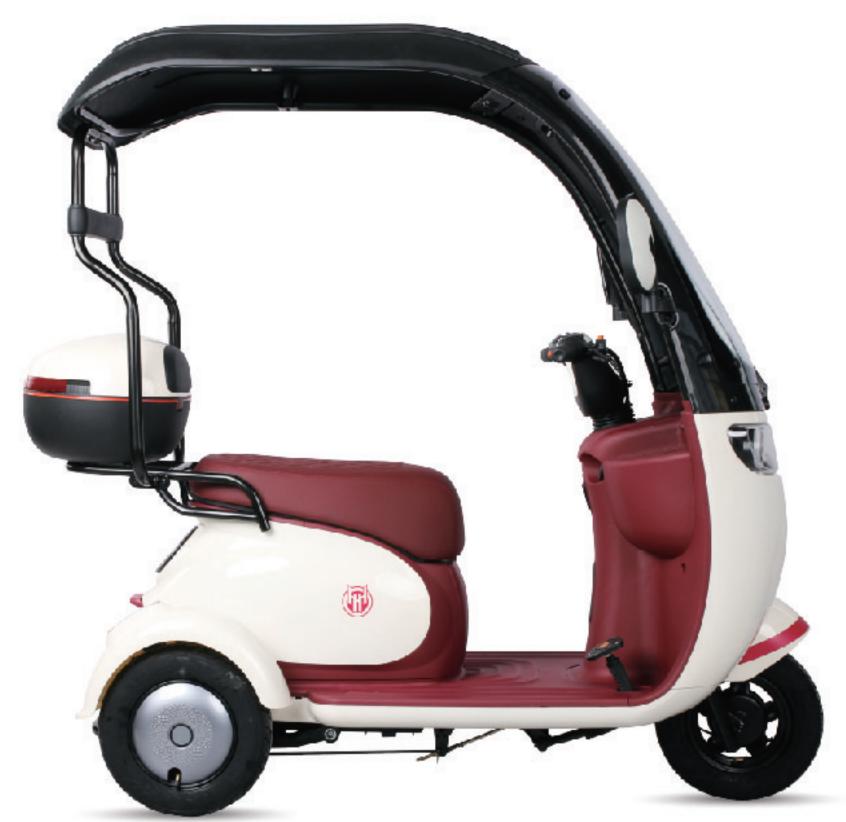

## **SPECIFICATIONS**

| II | SIZE    |
|----|---------|
| RG | WEIGHT  |
| Ø  | VOLTAGE |
| Ō  | MOTOR P |
| A  | TOP SPE |
| _  | CONTROL |

1400\*780\*800MM 80KG

60V/48V

DR POWER 500W

EED 25-45km/h

CONTROLLER 9T

 ■ BATTERY
 60V20AH/48V20AH

 ○ TIRES
 3.00-8

 ● BRAKE(F/R)
 FRONT DRUM BRAKE +

 FOOT BRAKE
 FOOT BRAKE

 ● RANGE
 35-55KM

 ● CERTIFICATION
 3C