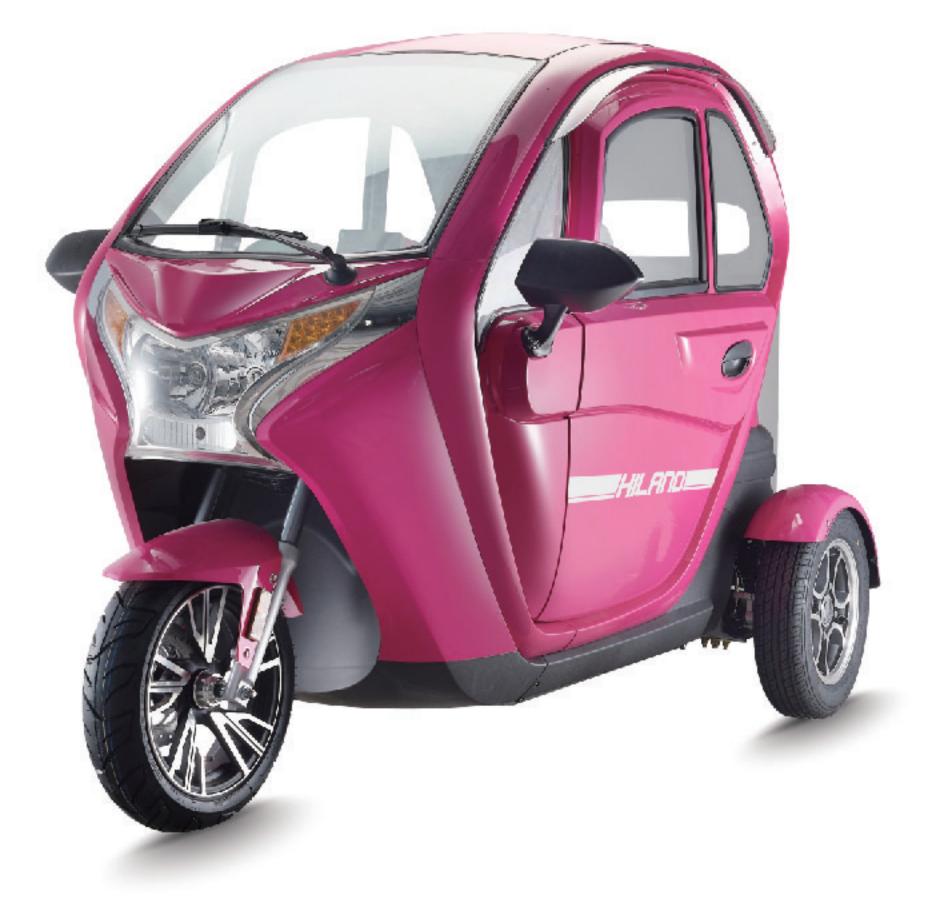

## **SPECIFICATIONS**

|      | 2290*1190*1510MM                 |
|------|----------------------------------|
|      | 240KG(WITHOUT BATTERY)           |
|      | 60V/72V                          |
| OWER | 1000W/1200W/2200W                |
| ED   | 30-45km/h                        |
| LER  | 18T/24T                          |
|      | 60V45AH/72V45AH                  |
|      | BEFORE:130/60-13;AFTER:125/65-12 |
| 'R)  | DISC BRKE                        |
|      | 60KM                             |
|      |                                  |