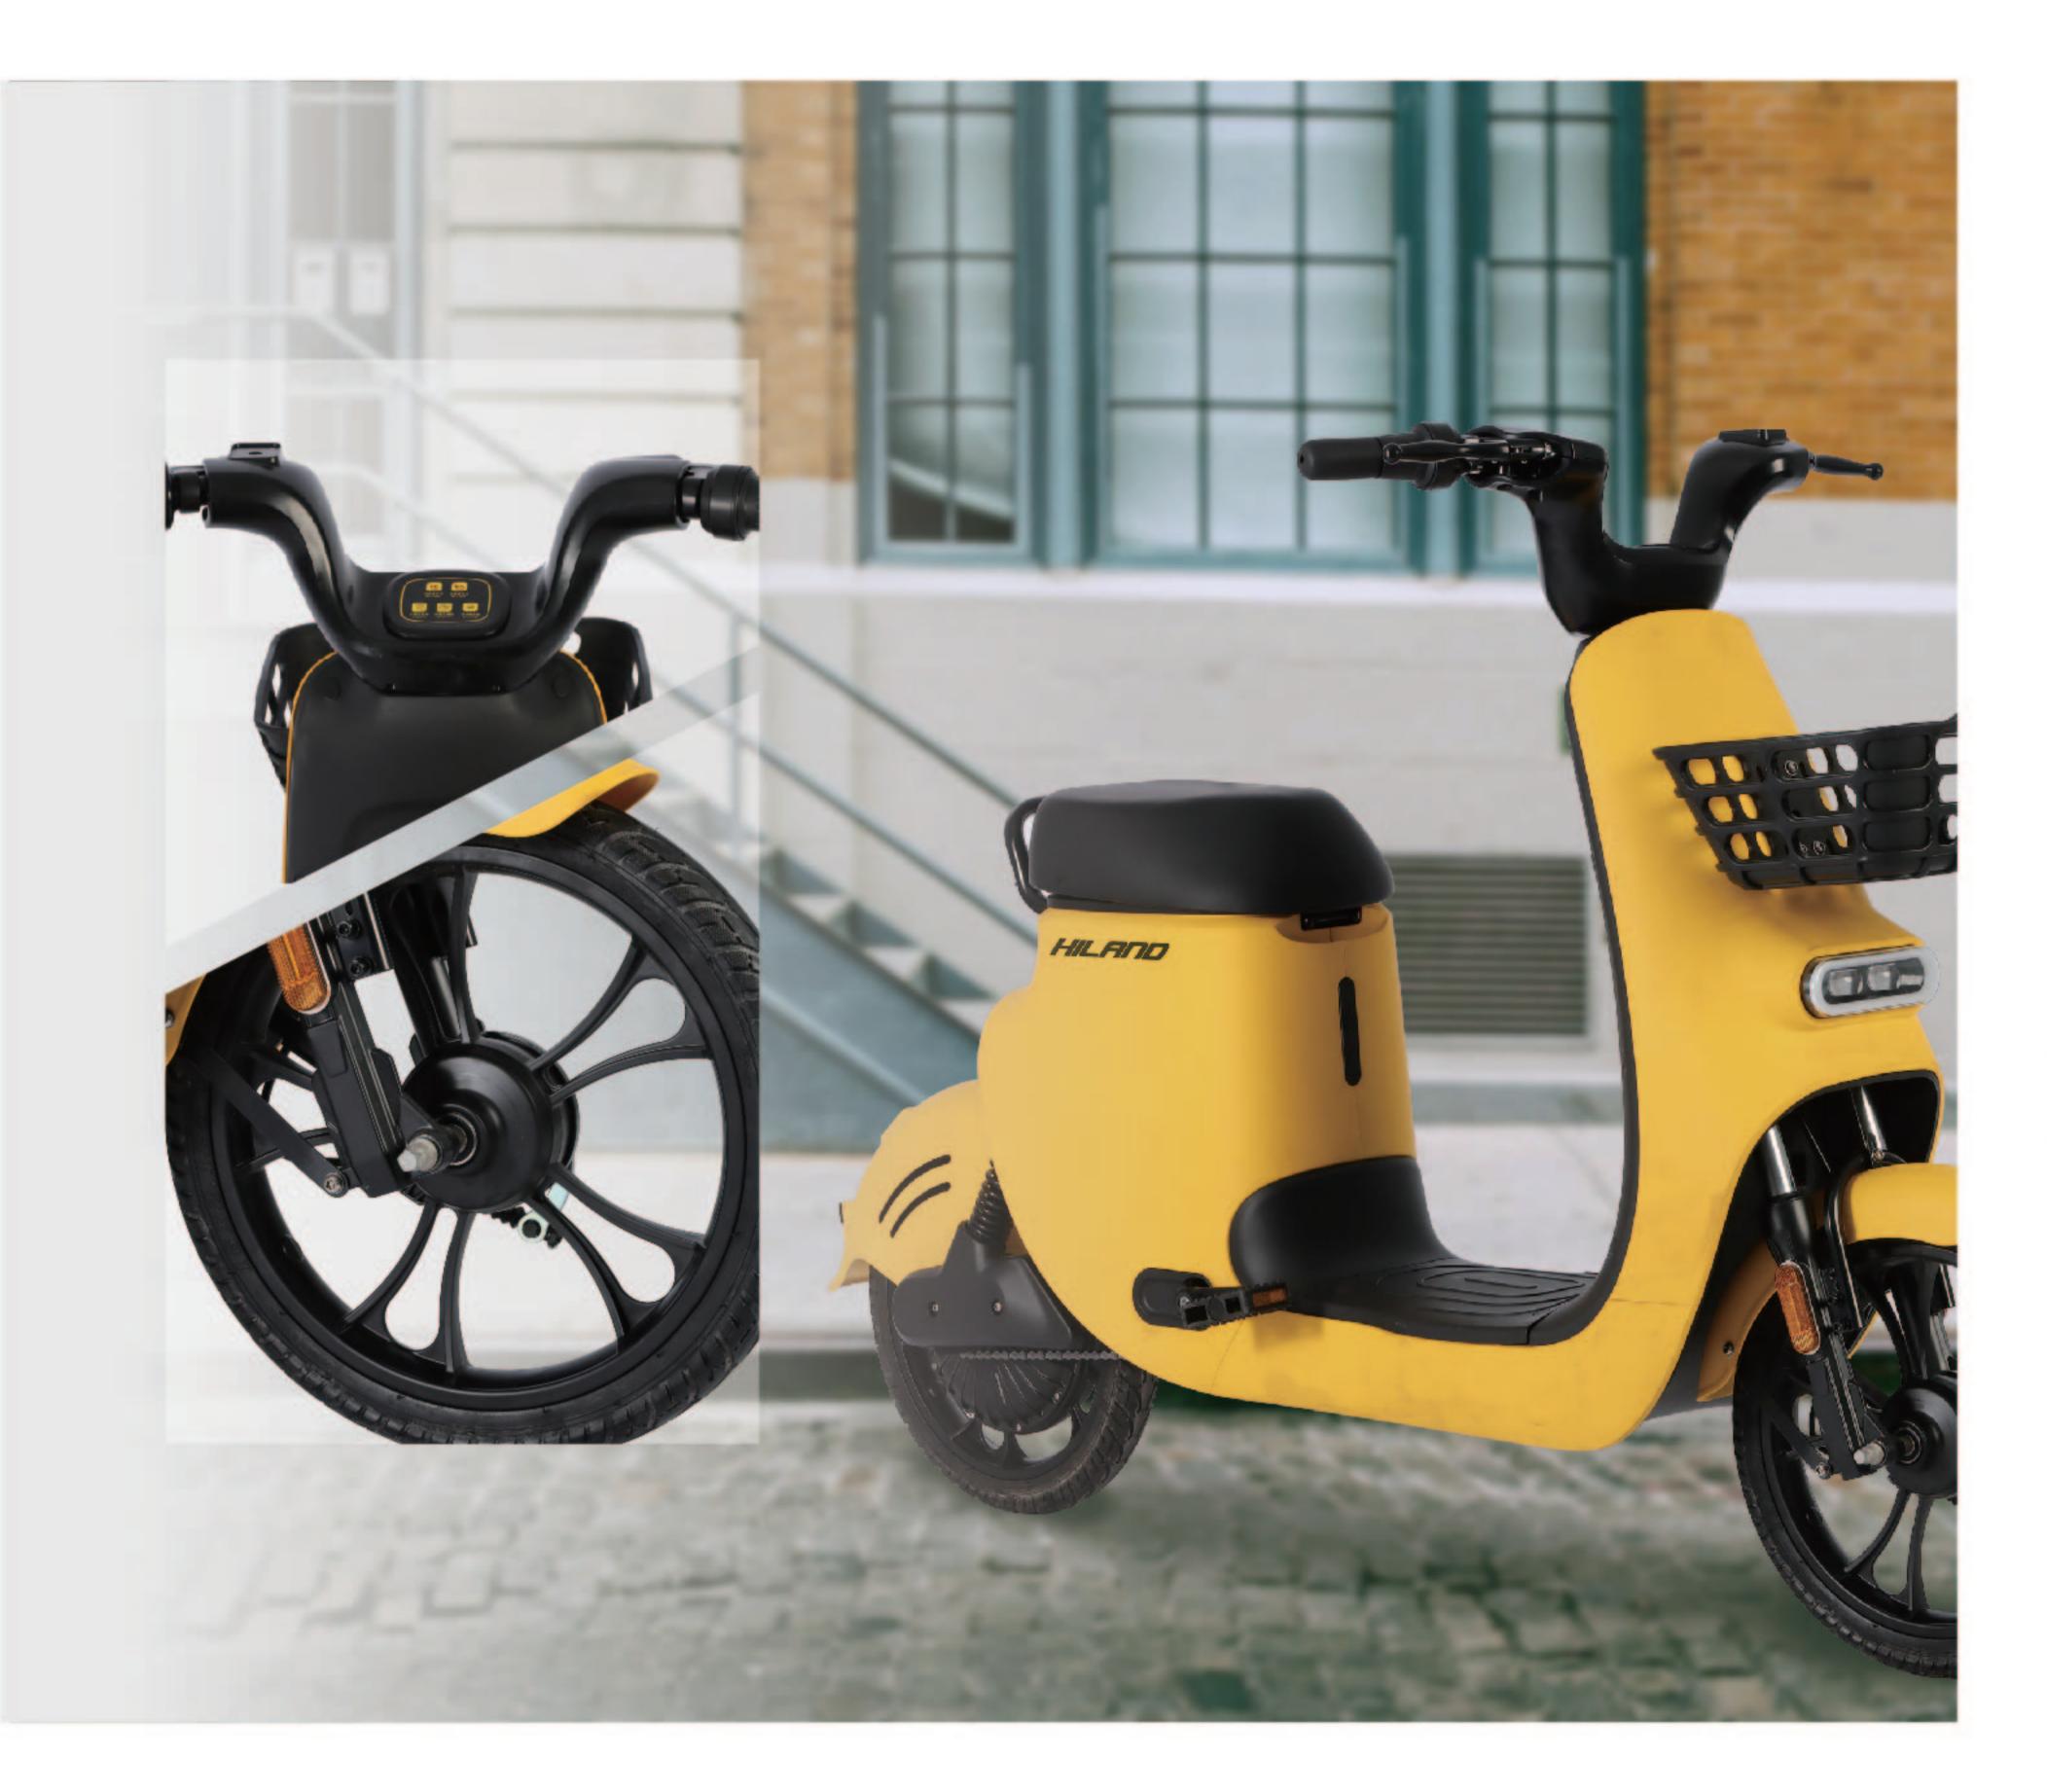

## **J24ESR002**

/15AH-24AH (LITHIUM TTERY) 0-16 R:DRUM BRAKE 80KM

## SPECIFICATIONS

 Image: Size
 1560\*1030\*660MM

 Image: Weight
 52.5KG

 Voltrage
 48V

 Image: Motor Power
 350W

 Image: Top Speed
 25km/h

 Image: Controller
 6T

- BATTERY O TIRES
- © TIRES 2.50-16 © BRAKE(F/R) F&R:DRUM BRAKE
- C DRAKE(I/K)
- ి RANGE
- 90KM

48V24AH (LITHIUM BATTERY)

⊘ CERTIFICATION CCC