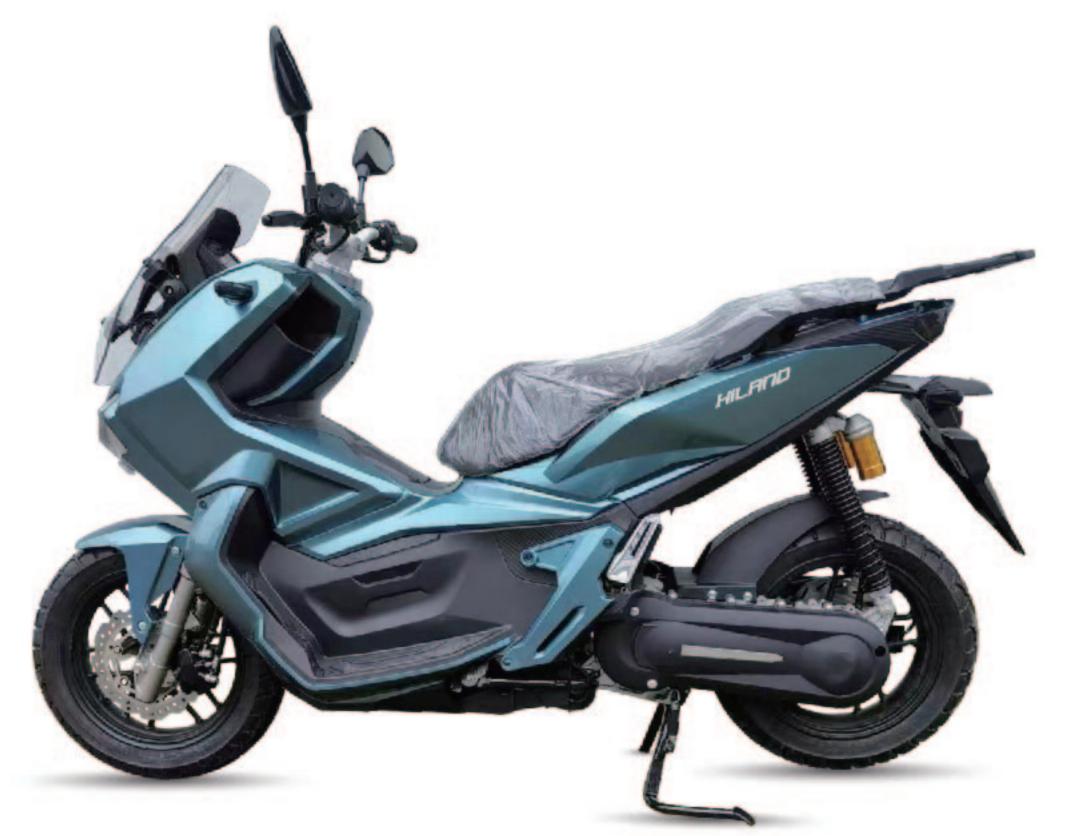

## **J24EH002**

## **SPECIFICATIONS**

| II SIZE         | 1920*380*770MM            |
|-----------------|---------------------------|
| ▲ WEIGHT        | 72KG                      |
|                 | 60V                       |
| © MOTOR POWER   | 3000W                     |
| O TOP SPEED     | 45km/h                    |
| CONTROLLER      | 18T                       |
| BATTERY         | 60V12AH (LITHIUM BATTERY) |
| O TIRES         | 12INCH                    |
| BRAKE(F/R)      | F:DISC BRAKE R:DRUM BRAKE |
| ථ RANGE         | 35-45KM                   |
| ☑ CERTIFICATION | EEC                       |