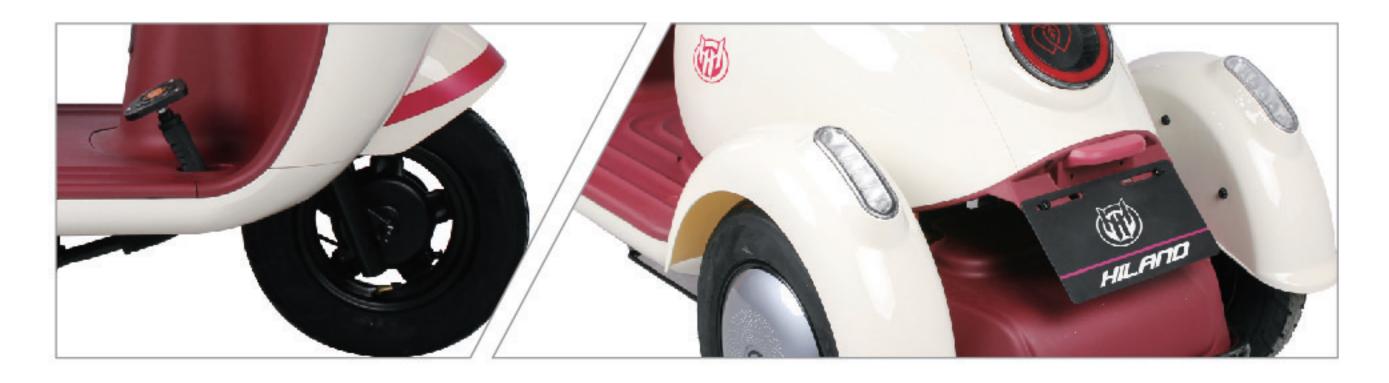

T        | 52.5KG                    |
|                 | 48V                       |
| MOTOR POWER     | 350W                      |
| O TOP SPEED     | 25km/h                    |
| CONTROLLER      | 6T                        |
| BATTERY         | 48V24AH (LITHIUM BATTERY) |
| O TIRES         | 2.50-16                   |
| BRAKE(F/R)      | F&R:DRUM BRAKE            |
| ථ RANGE         | 90KM                      |
| ☑ CERTIFICATION | CCC                       |

HILAND



# PART 06

ELECTRIC TRIKE www.joykiebikes.com





## SPECIFICATIONS

- II SIZE A WEIGHT Ø VOLTAGE
- 2000\*880\*850MM 120KG 60V/48V
- © MOTOR POWER 800W
- TOP SPEED 25km/h-45km/h
- CONTROLLER 12T

BATTERY O TIRES 3.00-10 BRAKE(F/R) **ව RANGE** 40-50KM ⊘ CERTIFICATION 3C

## **J24ETK002**



FOOT BRAKE + HANDBRAKE





#### **SPECIFICATIONS**

| II SIZE     | 1580*770*850MM |
|-------------|----------------|
| ▲ WEIGHT    | 90KG           |
|             | 60V/48V        |
| MOTOR POWER | 650W           |
| O TOP SPEED | 25-45km/h      |
| CONTROLLER  | 12T            |
|             |                |



| 1 | BATTERY    |
|---|------------|
| ¢ | TIRES      |
| 0 | BRAKE(F/R) |
|   |            |
| ୬ | RANGE      |

FRONT DRUM BRAKE + FOOT BRAKE 30-50KM

3.00-8

60V20AH/48V20AH

⊘ CERTIFICATION 3C





## **SPECIFICATIONS**

| II | SIZE    |
|----|---------|
| RG | WEIGHT  |
| Ø  | VOLTAGE |
| Ō  | MOTOR P |
| A  | TOP SPE |
| _  | CONTROL |

1400\*780\*800MM 80KG

60V/48V

DR POWER 500W

EED 25-45km/h

CONTROLLER 9T

 ■ BATTERY
 60V20AH/48V20AH

 ○ TIRES
 3.00-8

 ● BRAKE(F/R)
 FRONT DRUM BRAKE +