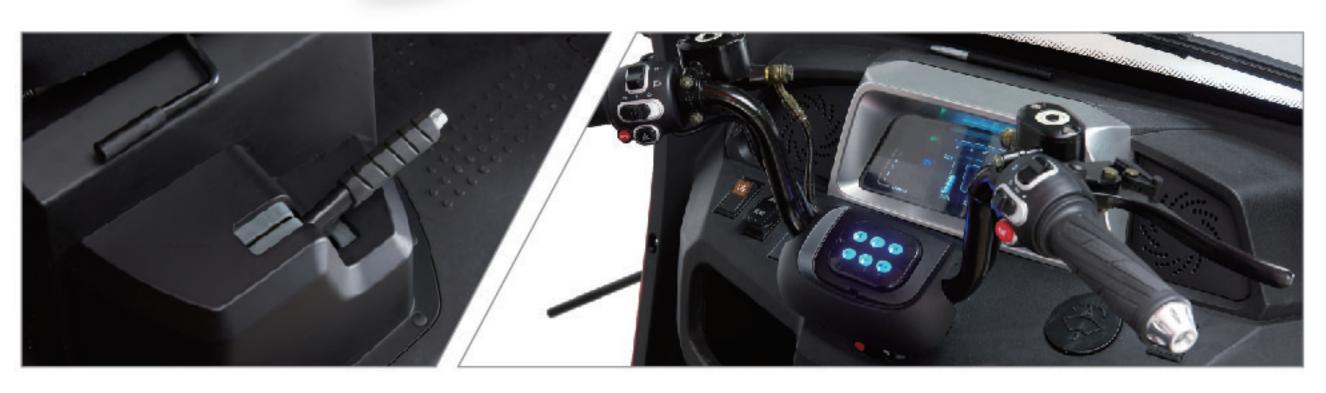

## SPECIFICATIONS

| II SIZE     | 2455*1155*1590MM     |
|-------------|----------------------|
| 💩 WEIGHT    | 220KG(WITHOUT BATTER |
|             | 60V                  |
| MOTOR POWER | 1500W/2000W          |
| O TOP SPEED | 35-45km/h            |
| CONTROLLER  | 18T/24T              |
|             |                      |

ERY)

BATTERY O TIRES

BRAKE(F/R) **ම RANGE** 

60V55AH/60V80AH BEFORE:130/60-13M/C; AFTER:135/70-12 DISC BRKE 60KM