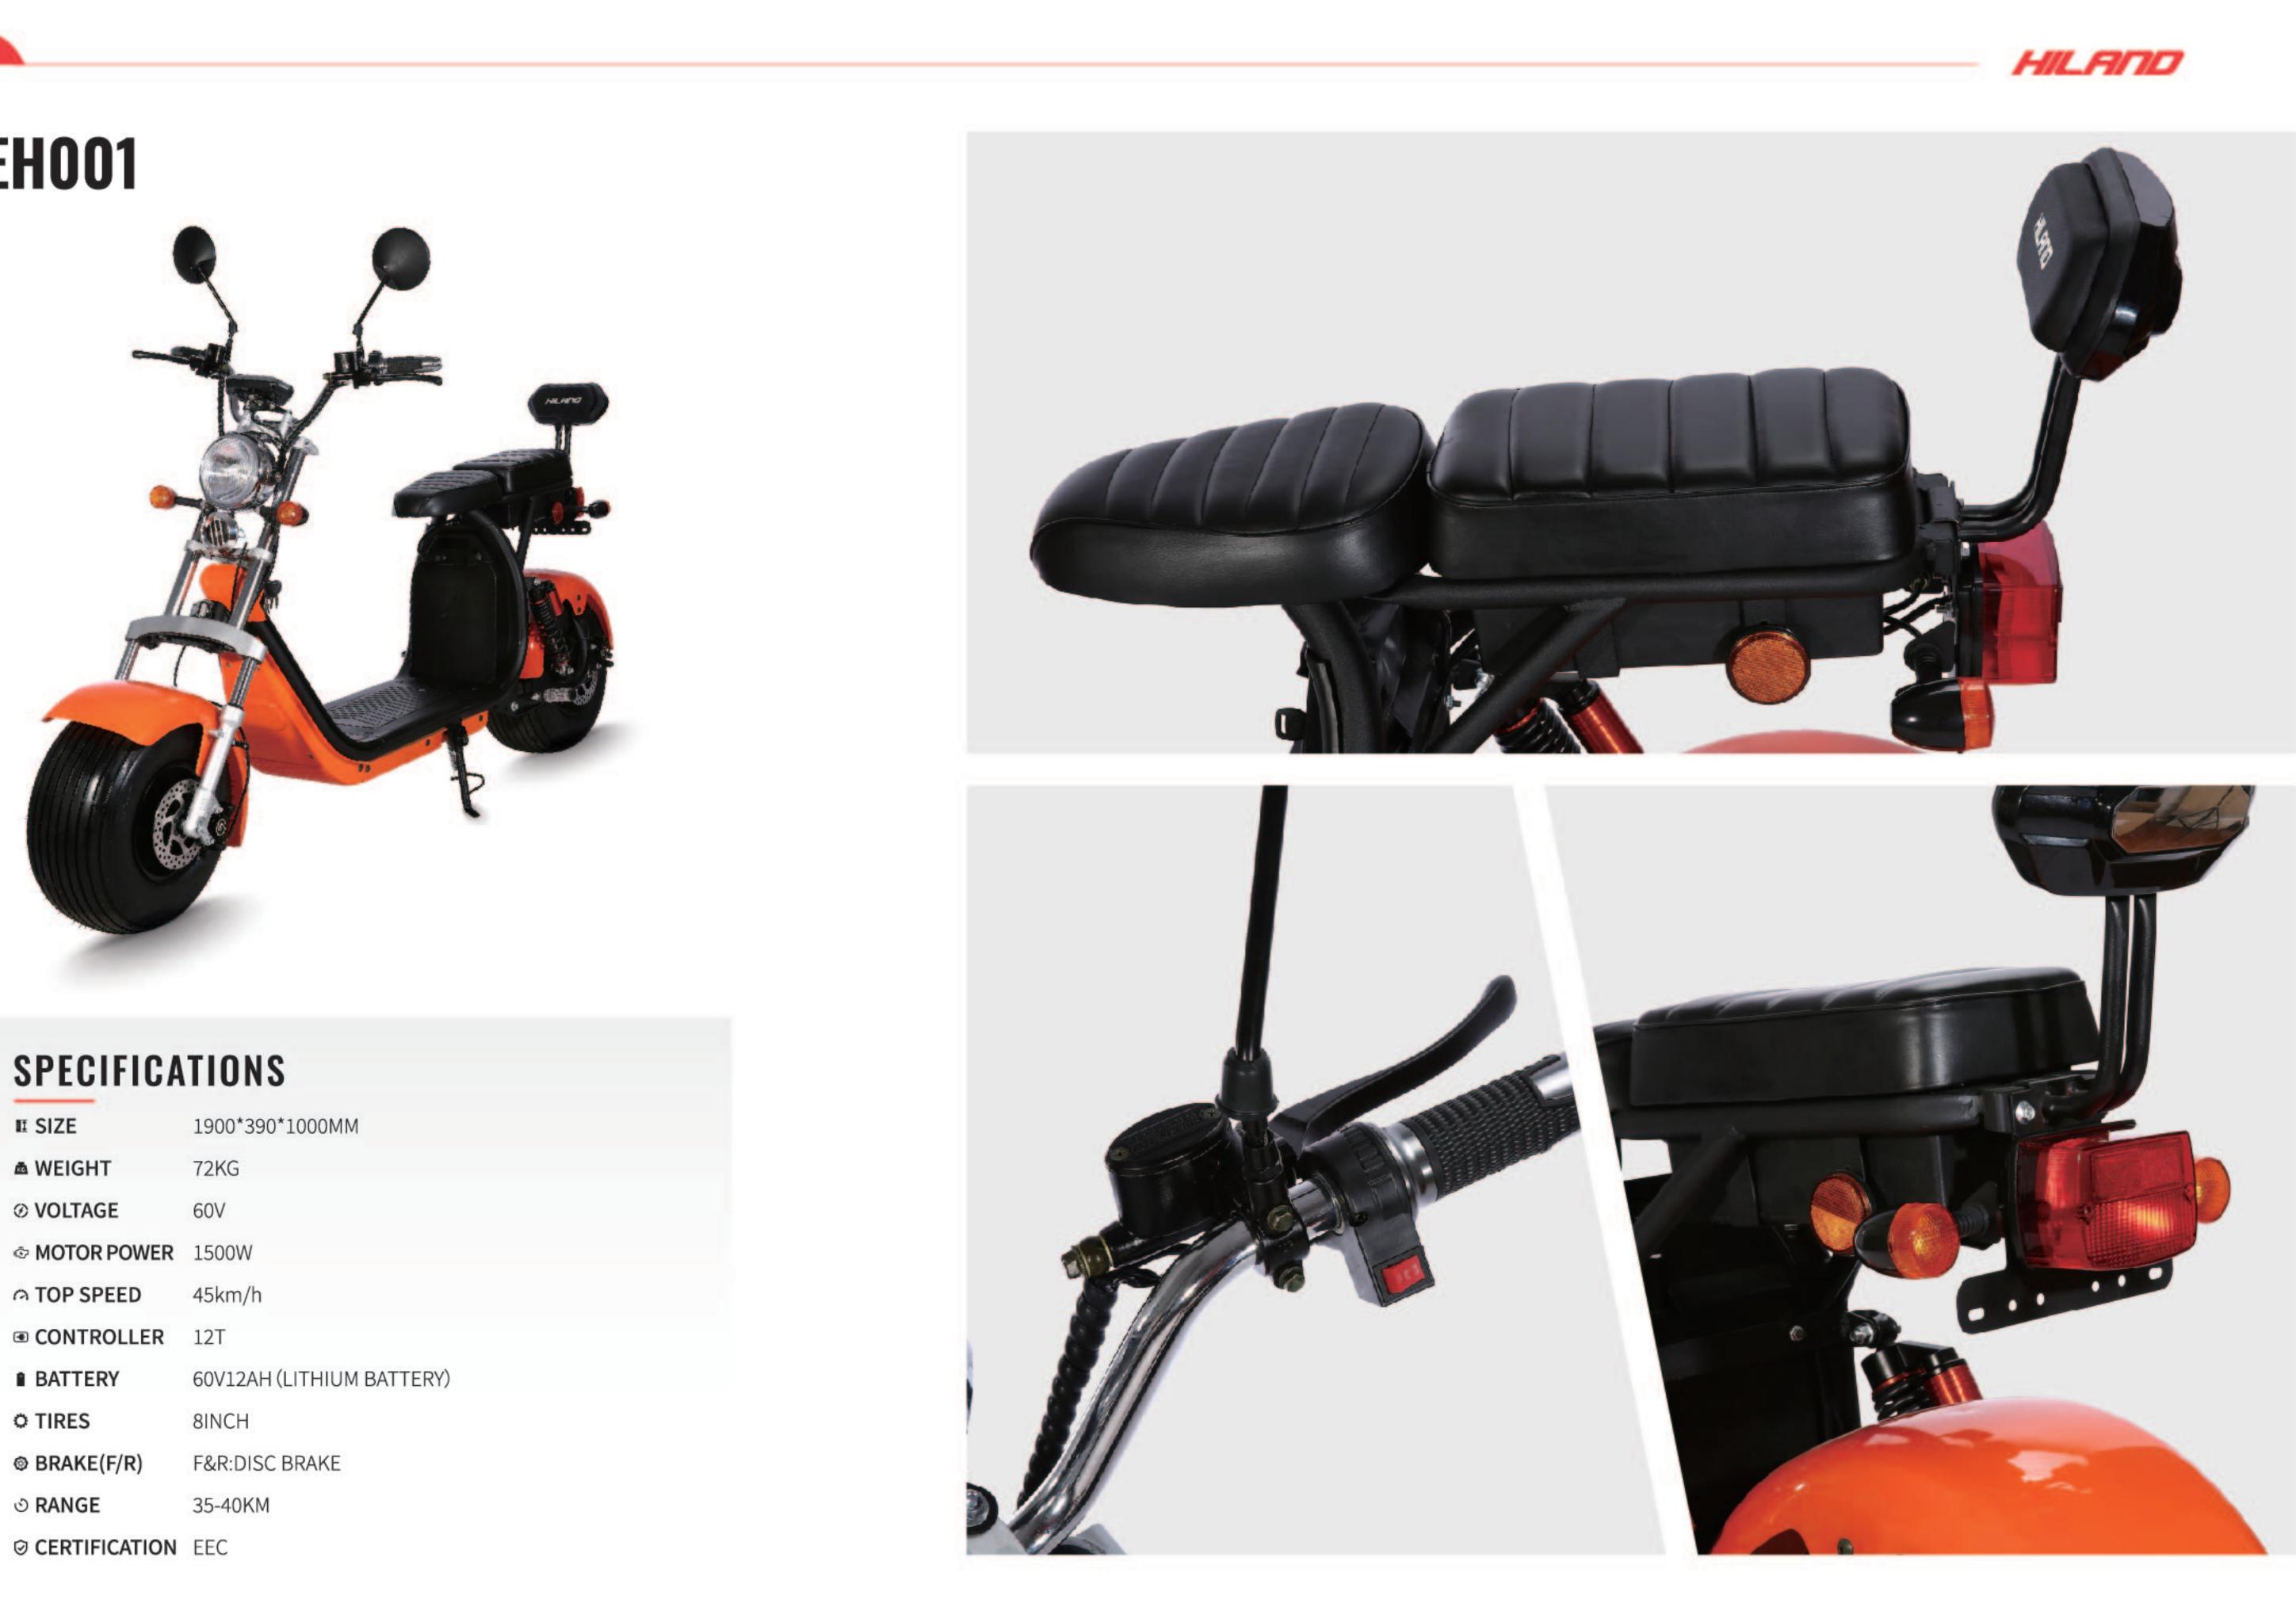

## **J24EH001**

| II SIZE         | 1900*390*1000MM           |
|-----------------|---------------------------|
| ▲ WEIGHT        | 72KG                      |
| Ø VOLTAGE       | 60V                       |
| MOTOR POWER     | 1500W                     |
| O TOP SPEED     | 45km/h                    |
| CONTROLLER      | 12T                       |
| BATTERY         | 60V12AH (LITHIUM BATTERY) |
| O TIRES         | 8INCH                     |
| BRAKE(F/R)      | F&R:DISC BRAKE            |
| ථ RANGE         | 35-40KM                   |
| ⊘ CERTIFICATION | EEC                       |