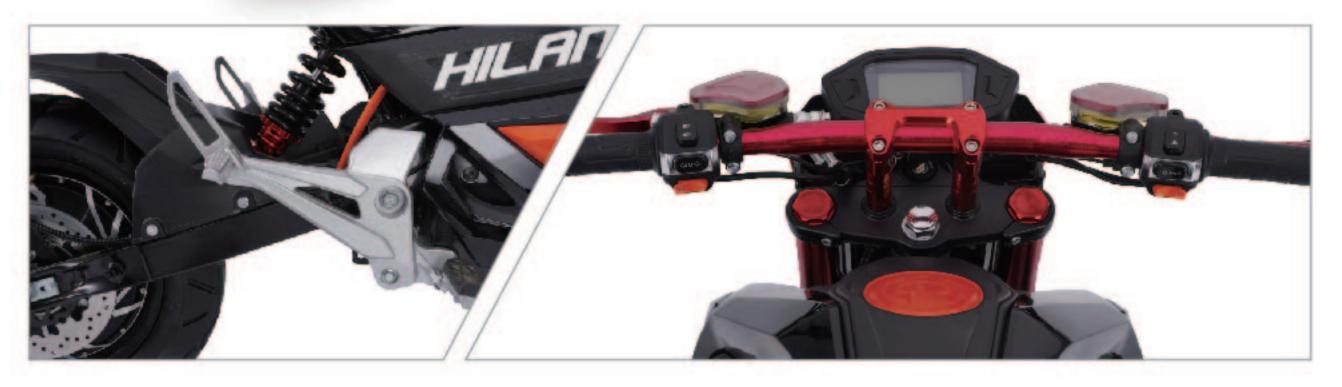

## **J24EH002**

## **SPECIFICATIONS**

| II SIZE         | 1920*380*770MM            |
|-----------------|---------------------------|
| ▲ WEIGHT        | 72KG                      |
|                 | 60V                       |
| © MOTOR POWER   | 3000W                     |
| O TOP SPEED     | 45km/h                    |
| CONTROLLER      | 18T                       |
| BATTERY         | 60V12AH (LITHIUM BATTERY) |
| O TIRES         | 12INCH                    |
| BRAKE(F/R)      | F:DISC BRAKE R:DRUM BRAKE |
| ථ RANGE         | 35-45KM                   |
| ☑ CERTIFICATION | EEC                       |