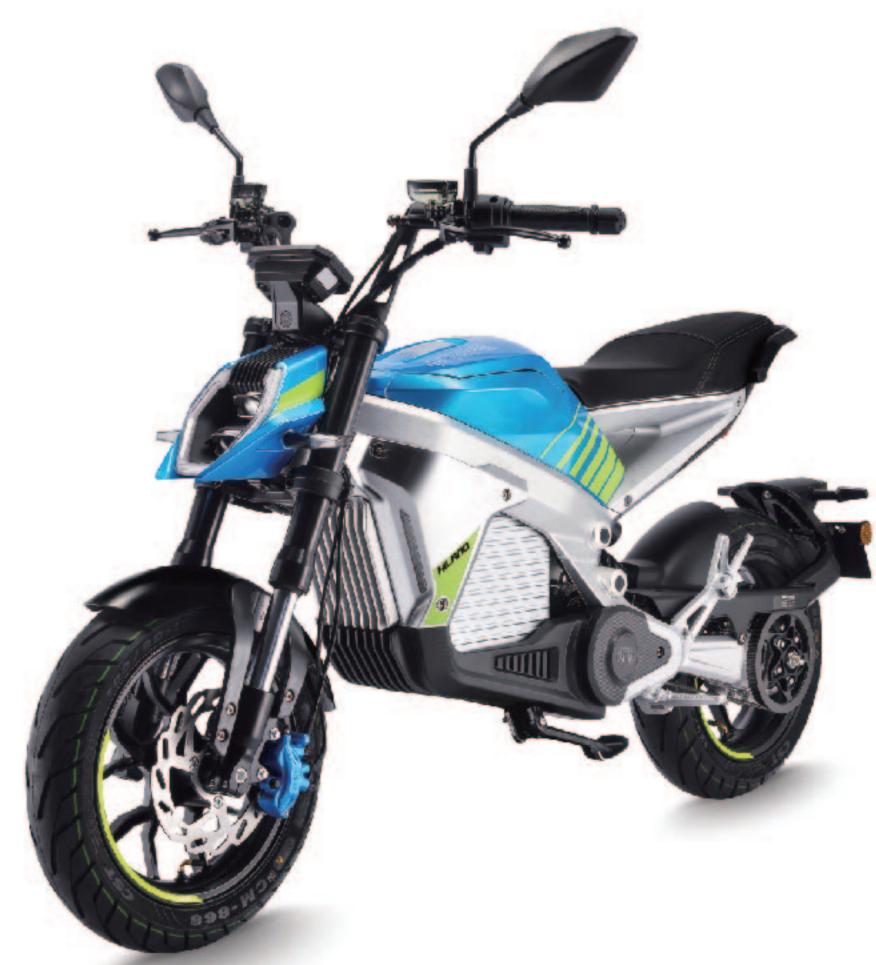

## **J24EHS003**

## **SPECIFICATIONS**

| II SIZE                | 18 |
|------------------------|----|
| ▲ WEIGHT               | 11 |
|                        | 72 |
| © MOTOR POWER          | 4( |
| O TOP SPEED            | 90 |
| CONTROLLER             | 24 |
| BATTERY                | 72 |
| O TIRES                | F: |
| BRAKE(F/R)             | CI |
| ৩ RANGE                | 13 |
| <b>⊘</b> CERTIFICATION | Eŧ |

1855\*800\*1045MM

110KG

72V

4000W/5000W

90km/h / 105km/h

24T

72V58AH (LITHIUM BATTERY)

E:100/80-14 R:120/70-14

CBS DISC BRAKE

130KM

EEC