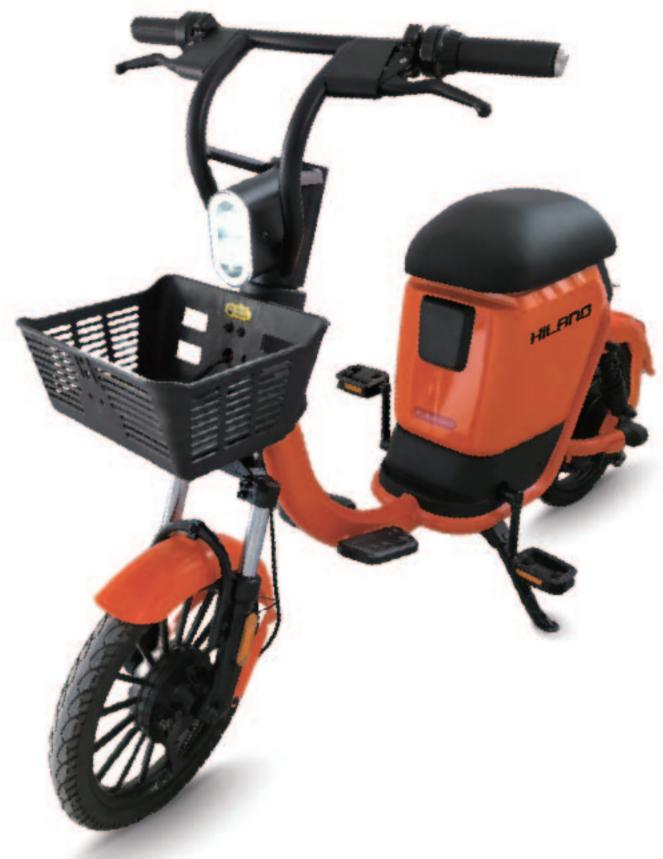

## **J24EH002**

## **SPECIFICATIONS**

| II SIZE         | 1920*380*770MM            |
|-----------------|---------------------------|
| ▲ WEIGHT        | 72KG                      |
|                 | 60V                       |
| © MOTOR POWER   | 3000W                     |
| O TOP SPEED     | 45km/h                    |
| CONTROLLER      | 18T                       |
| BATTERY         | 60V12AH (LITHIUM BATTERY) |
| O TIRES         | 12INCH                    |
| BRAKE(F/R)      | F:DISC BRAKE R:DRUM BRAKE |
| ථ RANGE         | 35-45KM                   |
| ☑ CERTIFICATION | EEC                       |