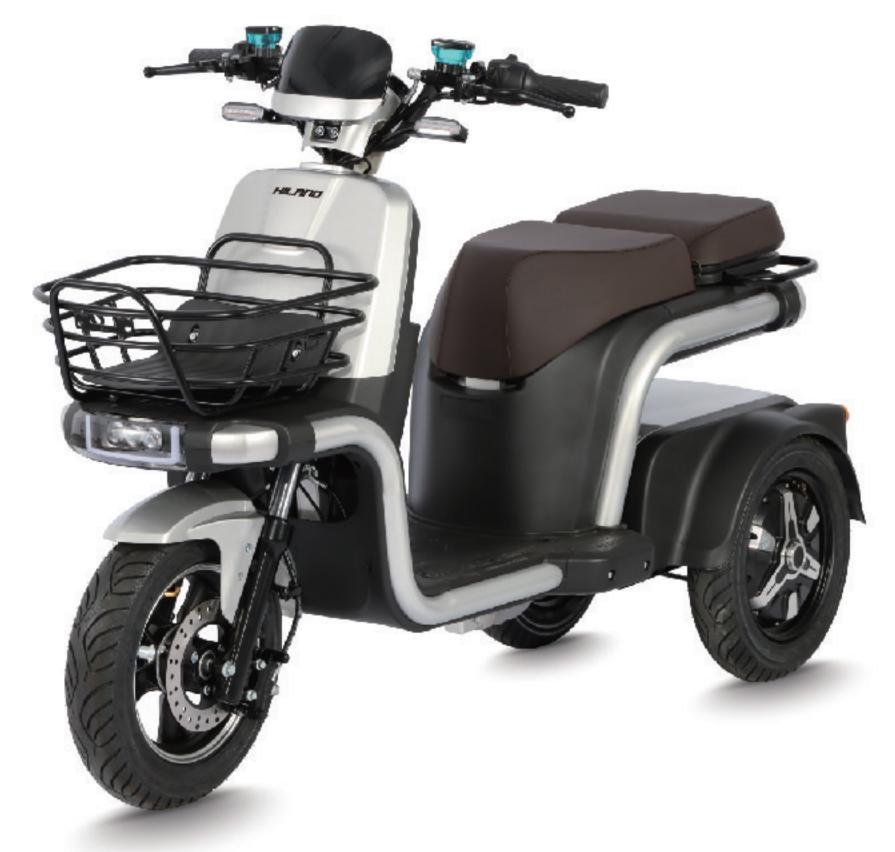

------|
| ▲ WEIGHT    | 90KG           |
|             | 60V/48V        |
| MOTOR POWER | 650W           |
| O TOP SPEED | 25-45km/h      |
| CONTROLLER  | 12T            |
|             |                |



| 1 | BATTERY    |
|---|------------|
| ¢ | TIRES      |
| 0 | BRAKE(F/R) |
|   |            |
| ୬ | RANGE      |

FRONT DRUM BRAKE + FOOT BRAKE 30-50KM

3.00-8

60V20AH/48V20AH

⊘ CERTIFICATION 3C





## **SPECIFICATIONS**

| II | SIZE    |
|----|---------|
| RG | WEIGHT  |
| Ø  | VOLTAGE |
| Ō  | MOTOR P |
| A  | TOP SPE |
| _  | CONTROL |

1400\*780\*800MM 80KG

60V/48V

DR POWER 500W

EED 25-45km/h

CONTROLLER 9T

 ■ BATTERY
 60V20AH/48V20AH

 ○ TIRES
 3.00-8

 ● BRAKE(F/R)
 FRONT DRUM BRAKE +

 FOOT BRAKE
 FOOT BRAKE

 ● RANGE
 35-55KM

 ● CERTIFICATION
 3C

## **J24ETK004**







#### SPECIFICATIONS

| II SIZE       | 1550*670*1080MM |
|---------------|-----------------|
| 💩 WEIGHT      | 80KG            |
|               | 72V             |
| © MOTOR POWER | 800W*2          |
| O TOP SPEED   | 60km/h          |
| CONTROLLER    | 12T*2           |



#### BATTERY

72V58AH (LITHIUM BATTERY)

- **TIRES** 3.00-10
- BRAKE(F/R) DISC BRKE
- **৩ RANGE** 90-100KM
- ⊘ CERTIFICATION 3C





II SIZE A WEIGHT C MOTOR PO O TOP SPEED CONTROLL BATTERY O TIRES BRAKE(F/F **ම RANGE** 



## **SPECIFICATIONS**

|      | 2290*1190*1510MM                 |
|------|----------------------------------|
|      | 240KG(WITHOUT BATTERY)           |
|      | 60V/72V                          |
| OWER | 1000W/1200W/2200W                |
| ED   | 30-45km/h                        |
| LER  |