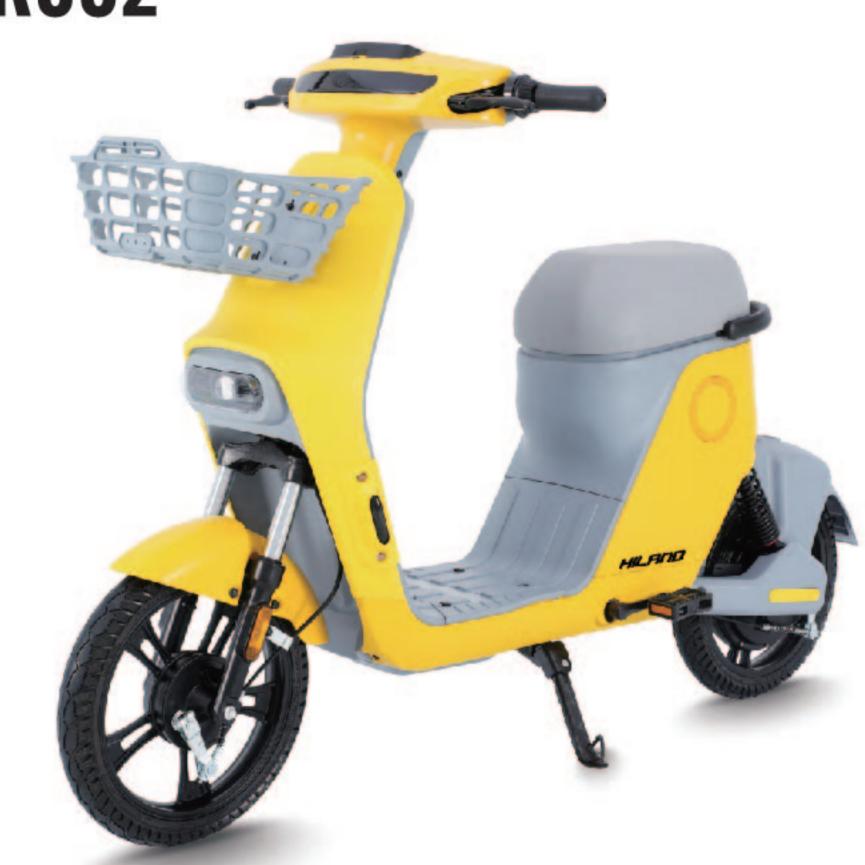

## **J24EH002**

## **SPECIFICATIONS**

| II SIZE         | 1920*380*770MM            |
|-----------------|---------------------------|
| ▲ WEIGHT        | 72KG                      |
|                 | 60V                       |
| © MOTOR POWER   | 3000W                     |
| O TOP SPEED     | 45km/h                    |
| CONTROLLER      | 18T                       |
| BATTERY         | 60V12AH (LITHIUM BATTERY) |
| O TIRES         | 12INCH                    |
| BRAKE(F/R)      | F:DISC BRAKE R:DRUM BRAKE |
| ථ RANGE         | 35-45KM                   |
| ☑ CERTIFICATION | EEC                       |