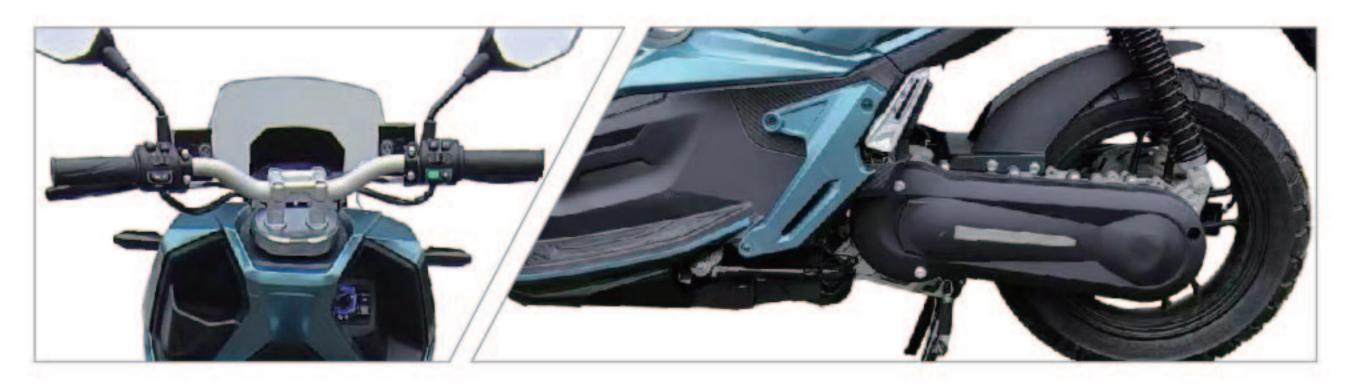

## **J24EH002**

## **SPECIFICATIONS**

| II SIZE         | 1920*380*770MM            |
|-----------------|---------------------------|
| ▲ WEIGHT        | 72KG                      |
|                 | 60V                       |
| © MOTOR POWER   | 3000W                     |
| O TOP SPEED     | 45km/h                    |
| CONTROLLER      | 18T                       |
| BATTERY         | 60V12AH (LITHIUM BATTERY) |
| O TIRES         | 12INCH                    |
| BRAKE(F/R)      | F:DISC BRAKE R:DRUM BRAKE |
| ථ RANGE         | 35-45KM                   |
| ☑ CERTIFICATION | EEC                       |