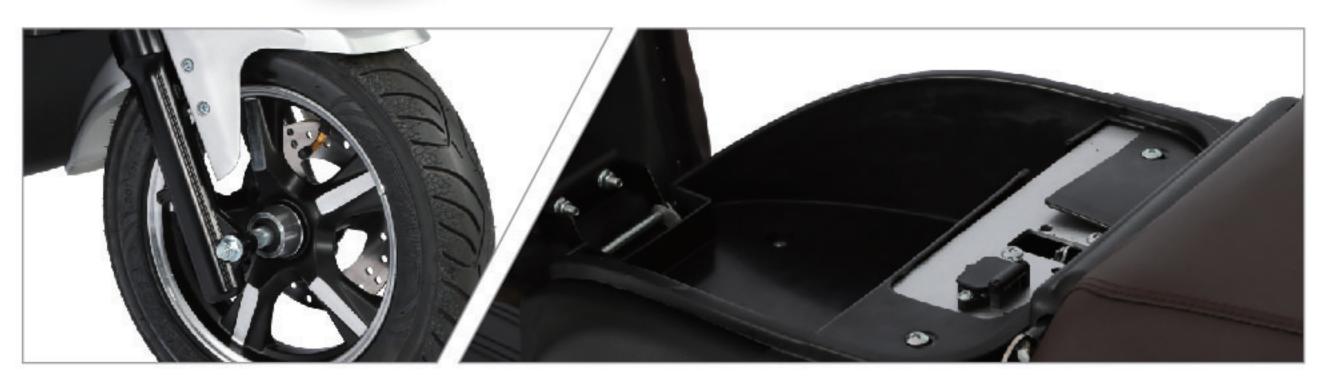

## **J24EHS003**

## **SPECIFICATIONS**

| II SIZE                | 18 |
|------------------------|----|
| ▲ WEIGHT               | 11 |
|                        | 72 |
| © MOTOR POWER          | 4( |
| O TOP SPEED            | 90 |
| CONTROLLER             | 24 |
| BATTERY                | 72 |
| O TIRES                | F: |
| BRAKE(F/R)             | CI |
| ৩ RANGE                | 13 |
| <b>⊘</b> CERTIFICATION | Eŧ |

1855\*800\*1045MM

110KG

72V

4000W/5000W

90km/h / 105km/h

24T

72V58AH (LITHIUM BATTERY)

E:100/80-14 R:120/70-14

CBS DISC BRAKE

130KM

EEC