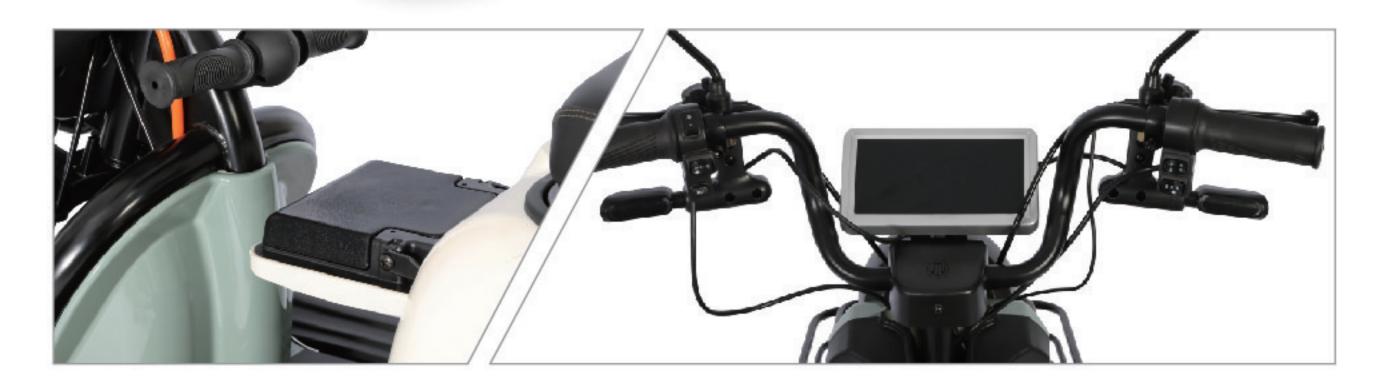

ECTRIC TRIKE www.joykiebikes.com





## SPECIFICATIONS

- II SIZE A WEIGHT Ø VOLTAGE
- 2000\*880\*850MM 120KG 60V/48V
- © MOTOR POWER 800W
- TOP SPEED 25km/h-45km/h
- CONTROLLER 12T

BATTERY O TIRES 3.00-10 BRAKE(F/R) **ව RANGE** 40-50KM ⊘ CERTIFICATION 3C

## **J24ETK002**



FOOT BRAKE + HANDBRAKE





#### **SPECIFICATIONS**

| II SIZE     | 1580*770*850MM |
|-------------|----------------|
| ▲ WEIGHT    | 90KG           |
|             | 60V/48V        |
| MOTOR POWER | 650W           |
| O TOP SPEED | 25-45km/h      |
| CONTROLLER  | 12T            |
|             |                |



| 1 | BATTERY    |
|---|------------|
| ¢ | TIRES      |
| 0 | BRAKE(F/R) |
|   |            |
| ୬ | RANGE      |

FRONT DRUM BRAKE + FOOT BRAKE 30-50KM

3.00-8

60V20AH/48V20AH

⊘ CERTIFICATION 3C





## **SPECIFICATIONS**

| II | SIZE    |
|----|---------|
| RG | WEIGHT  |
| Ø  | VOLTAGE |
| Ō  | MOTOR P |
| A  | TOP SPE |
| _  | CONTROL |

1400\*780\*800MM 80KG

60V/48V

DR POWER 500W

EED 25-45km/h

CONTROLLER 9T

 ■ BATTERY
 60V20AH/48V20AH

 ○ TIRES
 3.00-8

 ● BRAKE(F/R)
 FRONT DRUM BRAKE +

 FOOT BRAKE
 FOOT BRAKE

 ● RANGE
 35-55KM

 ● CERTIFICATION
 3C

## **J24ETK004**







#### SPECIFICATIONS

| II SIZE       | 1550*670*1080MM |
|---------------|-----------------|
| 💩 WEIGHT      | 80KG            |
|               | 72V             |
| © MOTOR POWER | 800W*2          |
| O TOP SPEED   | 60km/h          |
| CONTROLLER    | 12T*2           |



#### BATTERY

72V58AH (LITHIUM BATTERY)

- **TIRES** 3.00-10
- BRAKE(F/R) DISC BRKE
- **৩ RANGE** 90-100KM
- ⊘ CERTIFICATION 3C