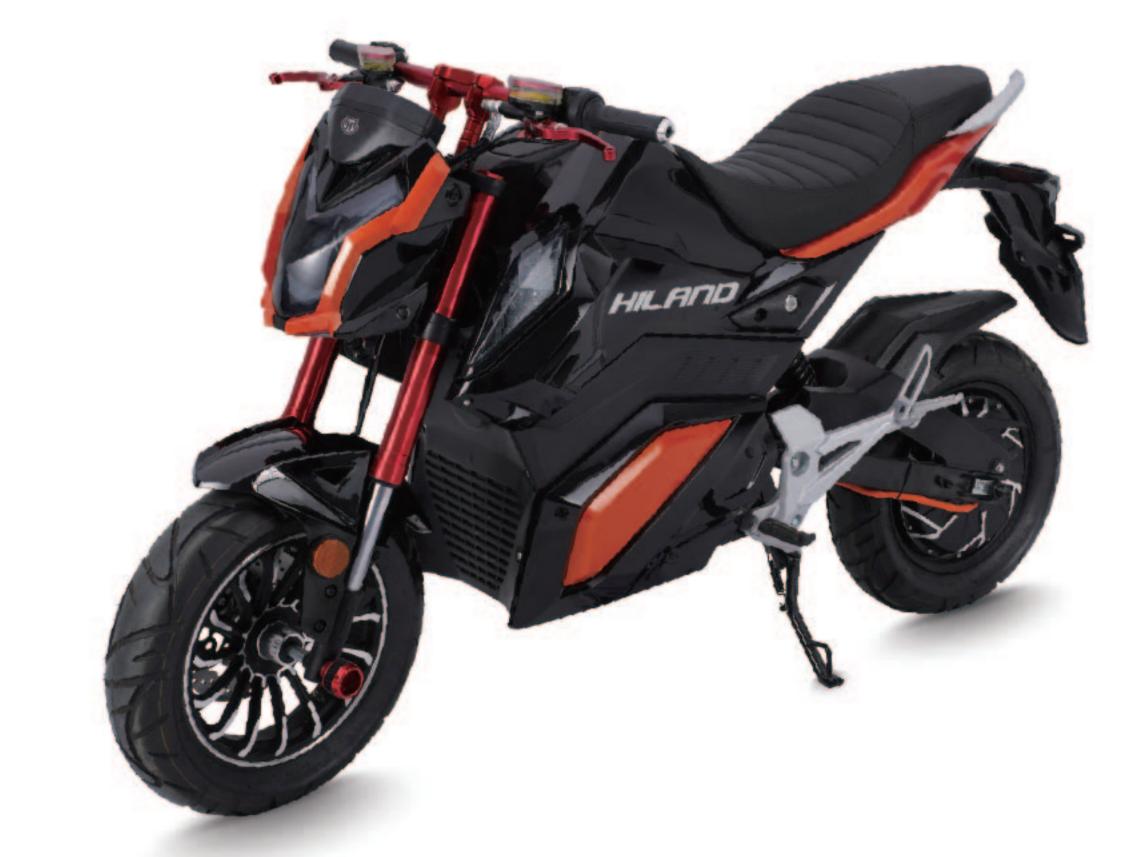

## **J24EHS004**

#### **SPECIFICATIONS**

| II SIZE       | 1960*780*1260MM | BATTERY    | 72V30A |
|---------------|-----------------|------------|--------|
| A WEIGHT      | 125KG           |            | BATTE  |
|               | 72V             | O TIRES    | 120/90 |
| © MOTOR POWER | 3000W           | BRAKE(F/R) | F&R:DI |
| O TOP SPEED   | 70km/h          | ථ RANGE    | 90KM   |
| CONTROLLER    | 18T             |            |        |

# **J24EHS005**

/30AH (LITHIUM FTERY) )/90-12 R:DISC BRAKE